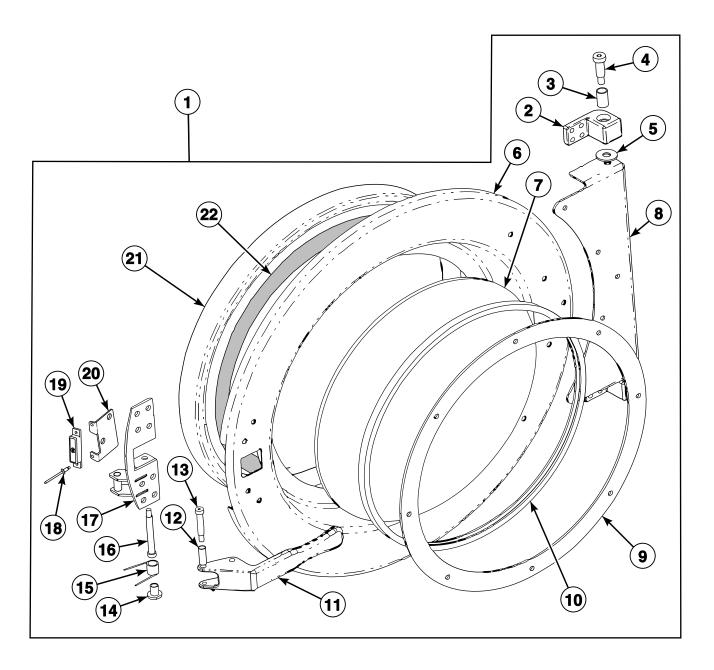

N/A = Part no longer available

Cylinder Assembly (Drawing 1 of 2)
Models CP080PHN1, CP080PHN2, CP080PHQ1, CP080PHQ2, CP100PHN1, CP100PHN2, CP100PHQ1, CP100PHQ2, CPC80H, CPC100H, IP080PHN1, IP080PHN2, IP080PHQ1, IP080PMQ2, IP100PHN1, IP100PHN2, IP100PHQ1, IPH80H, IPH100H, JP080PHN1, JP080PHN2, JP080PHQ1, JP100PHN1, JP100PHN2 and JP100PHQ1

# Cylinder Assembly (Drawing 1 of 2)

| REF | PART NO. | DESCRIPTION           | COMMENTS                                                                                                                                                               |
|-----|----------|-----------------------|------------------------------------------------------------------------------------------------------------------------------------------------------------------------|
|     | C001293  | Washer                | Lifter; Models starting 3/23/04                                                                                                                                        |
|     | C000583  | Washer                | Models starting 3/23/04                                                                                                                                                |
| 1   | C001239  | Washer                |                                                                                                                                                                        |
| 2   | C001238  | Cylinder Bolt Shroud  |                                                                                                                                                                        |
| 3   | C001093  | Screw                 | Models through 7/1/06                                                                                                                                                  |
|     | C001294  | Screw                 | Models starting 7/1/06                                                                                                                                                 |
| 4   | C000267P | Cylinder Assembly Kit | Models CP080PHN1, CP080PHN2, CP080PHQ1, CP080PHQ2, CPC80H, IP080PHN1, IP080PHN2, IP080PHQ1, IP080PMQ2, IPH80H, JP080PHN1, JP080PHN2 and JP080PHQ1; Includes lifter rod |
|     | C000127  | Cylinder Assembly     | All other models; Includes lifter rod                                                                                                                                  |