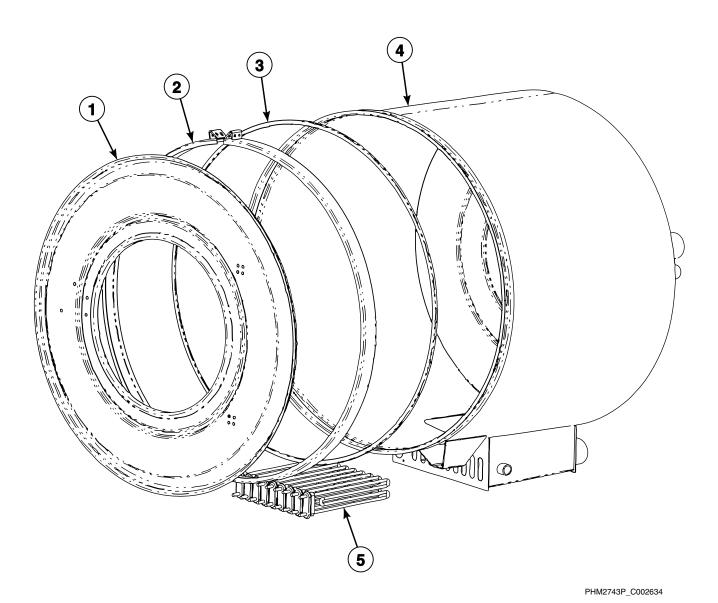

N/A = Part no longer available

Cylinder Assembly (Drawing 1 of 2)
Models CP080PHN1, CP080PHN2, CP080PHQ1, CP080PHQ2, CP100PHN1, CP100PHN2, CP100PHQ1, CP100PHQ2, CPC80H, CPC100H, IP080PHN1, IP080PHN2, IP080PHQ1, IP080PMQ2, IP100PHN1, IP100PHN2, IP100PHQ1, IPH80H, IPH100H, JP080PHN1, JP080PHN2, JP080PHQ1, JP100PHN1, JP100PHN2 and JP100PHQ1

PHM2729P\_C002634

# Cylinder Assembly (Drawing 1 of 2)

| REF | PART NO. | DESCRIPTION           | COMMENTS                                                                                                                                                               |
|-----|----------|-----------------------|------------------------------------------------------------------------------------------------------------------------------------------------------------------------|
|     | C001293  | Washer                | Lifter; Models starting 3/23/04                                                                                                                                        |
|     | C000583  | Washer                | Models starting 3/23/04                                                                                                                                                |
| 1   | C001239  | Washer                |                                                                                                                                                                        |
| 2   | C001238  | Cylinder Bolt Shroud  |                                                                                                                                                                        |
| 3   | C001093  | Screw                 | Models through 7/1/06                                                                                                                                                  |
|     | C001294  | Screw                 | Models starting 7/1/06                                                                                                                                                 |
| 4   | C000267P | Cylinder Assembly Kit | Models CP080PHN1, CP080PHN2, CP080PHQ1, CP080PHQ2, CPC80H, IP080PHN1, IP080PHN2, IP080PHQ1, IP080PMQ2, IPH80H, JP080PHN1, JP080PHN2 and JP080PHQ1; Includes lifter rod |
|     | C000127  | Cylinder Assembly     | All other models; Includes lifter rod                                                                                                                                  |