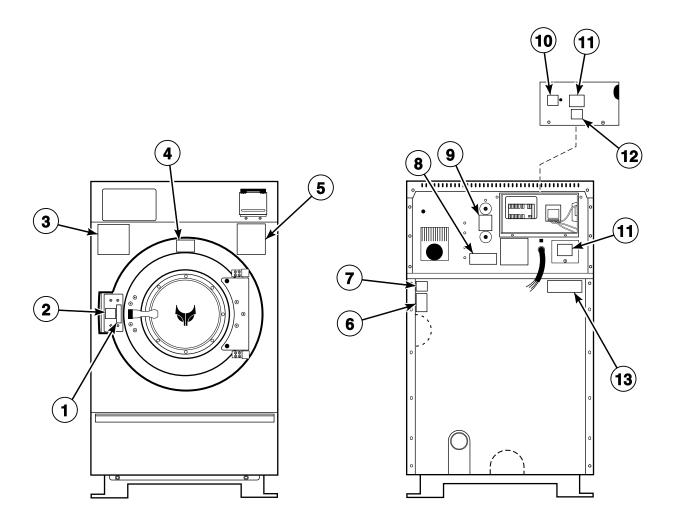

#### Decals - Models starting 9/1/09

Models CP080PHN1, CP080PHN2, CP080PHQ1, CP080PHQ2, CP080PMN1, CP080PMN2, CP080PMQ1, CP100PHN1, CP100PHN2, CP100PHQ1, CP100PHQ2, CP100PMN1, CP100PMN2, CP100PMQ1, IP080PHN1, IP080PHN2, IP080PHN1, IP080PMN2, IP080PMQ1, IP080PMQ2, IP100PHN1, IP100PHN2, IP100PHQ1, IP100PMN1, IP100PMN2, IP100PMQ1, JP080PHN1, JP080PHN2, JP080PHN2, JP100PHN1, JP100PHN2, JP100PHQ1 and JP100PMQ1

PHM3089P\_C002634

## **Decals - Models starting 9/1/09**

| REF | PART NO.   | DESCRIPTION                          | COMMENTS                                             |
|-----|------------|--------------------------------------|------------------------------------------------------|
| 1   | C000694    | Door Release Decal                   |                                                      |
| 2   | F230303    | Push Decal                           |                                                      |
| 3   | F200085100 | Spin Warning Decal                   | All models except JP080PHN1, JP080PHQ1 and JP100PHN1 |
| 4   | F200085000 | Hot Surface Warning Decal            |                                                      |
| 5   | F200085300 | Hot Water and Chemical Caution Decal |                                                      |
| 6   | F8211901   | Hot Surface Warning Plate            | Steam models only                                    |
| 7   | F8246401   | Mount on Concrete Warning Label      |                                                      |
| 8   | F200061000 | Clean Filter Daily Decal             |                                                      |
| 9   | C000508    | Bearing Lubrication Decal            |                                                      |
| 10  | F8150201   | External Supply Connection Decal     |                                                      |
| 11  | F8233501   | Warning Label                        |                                                      |
| 12  | F8115501   | Electric Shock Danger Label          |                                                      |
| 13  | 44127701   | Warning Label                        |                                                      |