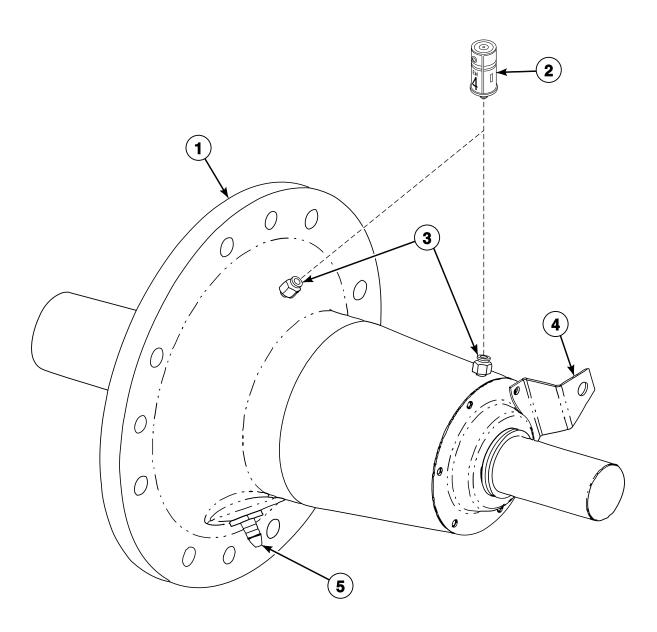

N/A = Part no longer available

Cylinder Assembly (Drawing 1 of 2)
Models CP080PHN1, CP080PHN2, CP080PHQ1, CP080PHQ2, CP100PHN1, CP100PHN2, CP100PHQ1, CP100PHQ2, CPC80H, CPC100H, IP080PHN1, IP080PHN2, IP080PHQ1, IP080PMQ2, IP100PHN1, IP100PHN2, IP100PHQ1, IPH80H, IPH100H, JP080PHN1, JP080PHN2, JP080PHQ1, JP100PHN1, JP100PHN2 and JP100PHQ1

PHM2729P\_C002634

# Cylinder Assembly (Drawing 1 of 2)

| REF | PART NO. | DESCRIPTION           | COMMENTS                                                                                                                                                               |
|-----|----------|-----------------------|------------------------------------------------------------------------------------------------------------------------------------------------------------------------|
|     | C001293  | Washer                | Lifter; Models starting 3/23/04                                                                                                                                        |
|     | C000583  | Washer                | Models starting 3/23/04                                                                                                                                                |
| 1   | C001239  | Washer                |                                                                                                                                                                        |
| 2   | C001238  | Cylinder Bolt Shroud  |                                                                                                                                                                        |
| 3   | C001093  | Screw                 | Models through 7/1/06                                                                                                                                                  |
|     | C001294  | Screw                 | Models starting 7/1/06                                                                                                                                                 |
| 4   | C000267P | Cylinder Assembly Kit | Models CP080PHN1, CP080PHN2, CP080PHQ1, CP080PHQ2, CPC80H, IP080PHN1, IP080PHN2, IP080PHQ1, IP080PMQ2, IPH80H, JP080PHN1, JP080PHN2 and JP080PHQ1; Includes lifter rod |
|     | C000127  | Cylinder Assembly     | All other models; Includes lifter rod                                                                                                                                  |