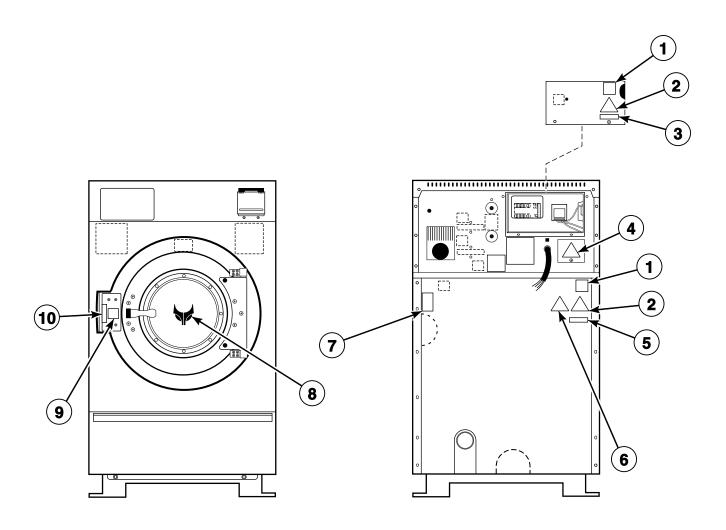

#### Decals - Models through 8/31/09 (Drawing 1 of 2)

PHM2767P\_C002634

## Decals - Models through 8/31/09 (Drawing 1 of 2)

| REF | PART NO.   | DESCRIPTION                             | COMMENTS                                                                                                                                                                                                                                        |
|-----|------------|-----------------------------------------|-------------------------------------------------------------------------------------------------------------------------------------------------------------------------------------------------------------------------------------------------|
| 1   | F200085100 | Spin Warning Decal                      | Models CP080PHN1, CP080PHQ1, CP080PMN1, CP080PMQ1, CP100PHN1, CP100PHQ1, CP100PMN1, CP100PMQ1, IP080PMN1, IP080PHQ1, IP080PMN1, IP080PMQ1, IP100PHN1, IP100PHQ1, IP100PMN1, IP100PMQ1, JP080PHN1, JP080PHQ1, JP100PHN1, JP100PHQ1 and JP100PMQ1 |
| 2   | F200085000 | Hot Surface Warning Decal               | Models CP080PHN1, CP080PHQ1, CP080PMN1, CP080PMQ1, CP100PHN1, CP100PHQ1, CP100PMN1, CP100PMQ1, IP080PMN1, IP080PMQ1, IP080PMN1, IP080PMQ1, IP100PHN1, IP100PHQ1, IP100PMN1, IP100PMQ1, JP080PHN1, JP080PHQ1, JP100PHN1, JP100PHQ1 and JP100PMQ1 |
| 3   | F200085300 | Hot Water and Chemical Caution<br>Decal | Models CP080PHN1, CP080PHQ1, CP080PMN1, CP080PMQ1, CP100PHN1, CP100PHQ1, CP100PMN1, CP100PMQ1, IP080PMN1, IP080PHQ1, IP080PMN1, IP080PMQ1, IP100PHN1, IP100PHQ1, IP100PMN1, IP100PMQ1, JP080PHN1, JP080PHQ1, JP100PHN1, JP100PHQ1 and JP100PMQ1 |
| 4   | F200318200 | Cover Decal                             | Models CPC80H, CPC80M, CPC100H, CPC100M, IPH80H, IPH80M, IPH100H, IPH100M, IPH370 and IPH460                                                                                                                                                    |
| 5   | F230734    | Water Line Caution Decal                | Models CP080PHN1, CP080PHQ1, CP080PMN1, CP080PMQ1, CP100PHN1, CP100PHQ1, CP100PMN1, CP100PMQ1, IP080PHN1, IP080PHQ1, IP080PMN1, IP080PMQ1, IP100PHN1, IP100PHQ1, IP100PMN1, IP100PMQ1, JP080PHN1, JP080PHQ1, JP100PHN1, JP100PHQ1 and JP100PMQ1 |
| 6   | F231367    | Hot Water Valve Decal                   |                                                                                                                                                                                                                                                 |
| 7   | F231368    | Cold Water Valve Decal                  |                                                                                                                                                                                                                                                 |
| 8   | C000508    | Bearing Lubrication Decal               |                                                                                                                                                                                                                                                 |
| 9   | C000506    | Supply Signal Decal                     |                                                                                                                                                                                                                                                 |
| 10  | F230917-1  | External Supply Connection Decal        | Models CP080PHN1, CP080PHQ1, CP080PMN1, CP080PMQ1, CP100PHN1, CP100PHQ1, CP100PMN1, CP100PMQ1, IP080PMN1, IP080PHQ1, IP080PMN1, IP080PMQ1, IP100PHN1, IP100PHQ1, IP100PMN1, IP100PMQ1, JP080PHN1, JP080PHQ1, JP100PHN1, JP100PHQ1 and JP100PMQ1 |