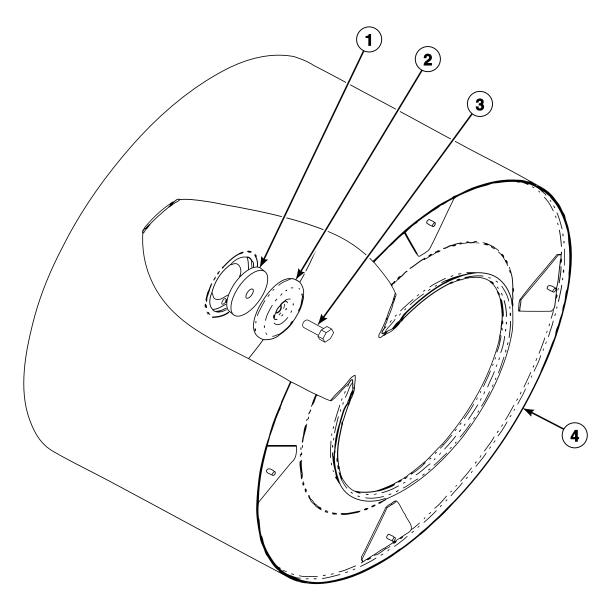

# Cylinder Assembly (Drawing 1 of 2)

| REF | PART NO. | DESCRIPTION           | COMMENTS                                                                                                                                                               |
|-----|----------|-----------------------|------------------------------------------------------------------------------------------------------------------------------------------------------------------------|
|     | C001293  | Washer                | Lifter; Models starting 3/23/04                                                                                                                                        |
|     | C000583  | Washer                | Models starting 3/23/04                                                                                                                                                |
| 1   | C001239  | Washer                |                                                                                                                                                                        |
| 2   | C001238  | Cylinder Bolt Shroud  |                                                                                                                                                                        |
| 3   | C001093  | Screw                 | Models through 7/1/06                                                                                                                                                  |
|     | C001294  | Screw                 | Models starting 7/1/06                                                                                                                                                 |
| 4   | C000267P | Cylinder Assembly Kit | Models CP080PHN1, CP080PHN2, CP080PHQ1, CP080PHQ2, CPC80H, IP080PHN1, IP080PHN2, IP080PHQ1, IP080PMQ2, IPH80H, JP080PHN1, JP080PHN2 and JP080PHQ1; Includes lifter rod |
|     | C000127  | Cylinder Assembly     | All other models; Includes lifter rod                                                                                                                                  |