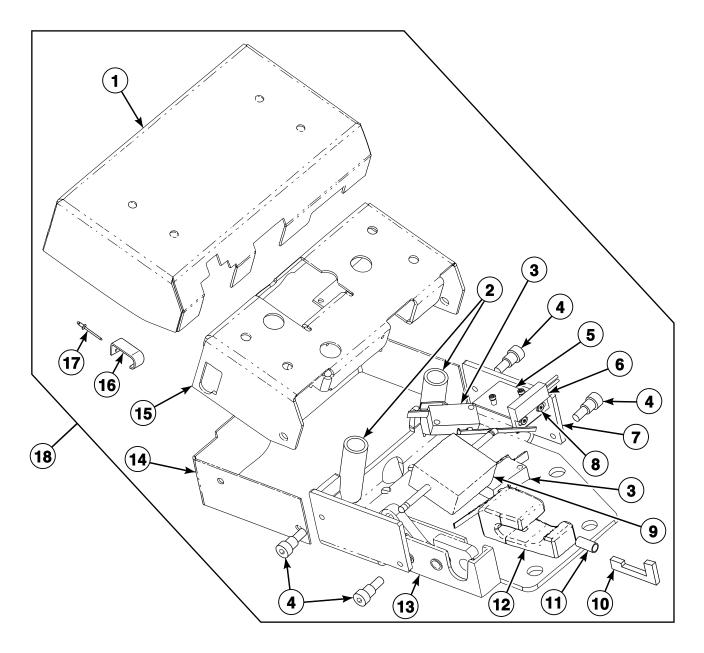

#### Rear, Side and Valve Panels

#### **Rear, Side and Valve Panels**

| REF | PART NO. | DESCRIPTION                            | COMMENTS                                                                                                                                                                                                                                                                                                                                |
|-----|----------|----------------------------------------|-----------------------------------------------------------------------------------------------------------------------------------------------------------------------------------------------------------------------------------------------------------------------------------------------------------------------------------------|
|     | C000567  | Screw                                  | 6 required for valve panel to side panel; 2 required for top<br>panel to valve panel; 12 required for front panel to side<br>panel; 6 required for side panel to frame; 6 required for<br>rear cover to side panel; 4 or 5 required for front electrical<br>mounting bracket to side panel; 2 required for grease box<br>to valve panel |
|     | F431024  | Nut                                    | 6 required for valve panel to side panel; 4 required for<br>front panel to side panel; 4 or 5 required for front<br>electrical mounting bracket to side panel; 2 required for<br>grease box to valve panel                                                                                                                              |
|     | N/A      | Nut                                    | 2 required for top panel to valve panel; 6 required for side<br>panel to frame; 2 required for rear electrical cover to<br>valve panel                                                                                                                                                                                                  |
|     | C000571  | Washer                                 | 2 required for top panel to valve panel; 6 required for side<br>panel to frame; 4 required for rear cover to side panel                                                                                                                                                                                                                 |
|     | C000585  | Washer                                 | 6 required for side panel to frame                                                                                                                                                                                                                                                                                                      |
|     | F430929  | Screw                                  | 2 required for rear electrical cover to valve panel; 1 required for inlet power cover to valve panel                                                                                                                                                                                                                                    |
| 1   | C000173  | Rear Electrical Enclosure Cover        |                                                                                                                                                                                                                                                                                                                                         |
| 2   | C001257  | Inlet Power Cover                      | Models starting 3/23/04                                                                                                                                                                                                                                                                                                                 |
| 3   | C002981  | Valve Panel                            |                                                                                                                                                                                                                                                                                                                                         |
| 4   | N/A      | Side Dispenser Plate                   | Use only on single front dispenser models                                                                                                                                                                                                                                                                                               |
| 5   | C002989  | Rear Left Side Panel                   | Models CP080PHN1, CP080PHN2, CP080PHQ1, CP080PHQ2, CP080PMN1, CP080PMN2, CP080PMQ1, CPC80H, CPC80M, IP080PHN1, IP080PHN2, IP080PHQ1, IP080PMN1, IP080PMN2, IP080PMQ1, IP080PMQ2, IPH80H, IPH80M, IPH370, JP080PHN1, JP080PHN2 and JP080PHQ1                                                                                             |
|     | C002794  | Left Side Panel and Stiffener Assembly | All other models                                                                                                                                                                                                                                                                                                                        |
| 6   | C002709  | Side Panel and Stiffener Assembly      | Includes stiffener                                                                                                                                                                                                                                                                                                                      |
| 7   | N/A      | Side Skirt Panel                       |                                                                                                                                                                                                                                                                                                                                         |
| 8   | C000316  | Front Skirt Panel                      |                                                                                                                                                                                                                                                                                                                                         |
| 9   | C000197P | Rear Panel                             |                                                                                                                                                                                                                                                                                                                                         |
| 10  | C000300  | Front Electrical Enclosure Rail        |                                                                                                                                                                                                                                                                                                                                         |
| 11  | C000539  | Grease Connector Box                   |                                                                                                                                                                                                                                                                                                                                         |
| 12  | C002990  | Rear Right Side Panel                  | Models CP080PHN1, CP080PHN2, CP080PHQ1, CP080PHQ2, CP080PMN1, CP080PMN2, CP080PMQ1, CPC80H, CPC80M, IP080PHN1, IP080PHN2, IP080PHQ1, IP080PMN1, IP080PMN2, IP080PMQ1, IP080PMQ2, IPH80H, IPH80M, IPH370, JP080PHN1, JP080PHN2 and JP080PHQ1                                                                                             |
|     | C002992  | Rear Right Side Panel                  | All other models                                                                                                                                                                                                                                                                                                                        |
| 13  | C002710  | Side Panel and Stiffener Assembly      | Includes stiffener                                                                                                                                                                                                                                                                                                                      |