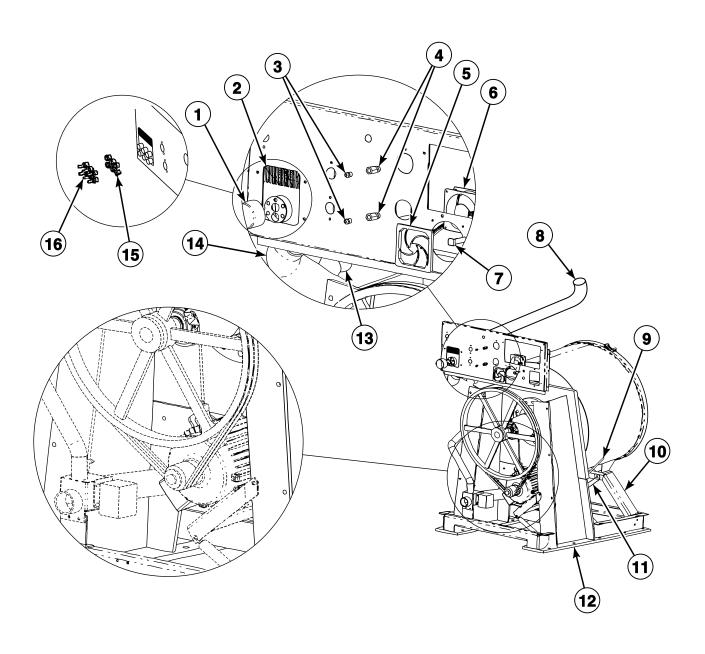

#### **Product Overview - PS40 Control**

PHM3091P\_C002634

#### **Product Overview - PS40 Control**

| REF | PART NO. | DESCRIPTION       | COMMENTS                                                   |
|-----|----------|-------------------|------------------------------------------------------------|
| 1   |          | Product Family    | CP<br>IP                                                   |
|     |          |                   | JP                                                         |
| 2   |          | Capacity (Pounds) | 040                                                        |
|     |          |                   | 060                                                        |
|     |          |                   | 080                                                        |
|     |          |                   | 100                                                        |
|     |          |                   | 125                                                        |
|     |          |                   | 140<br>175                                                 |
|     |          |                   |                                                            |
| 3   |          | Control           | P (PS-40 Control)                                          |
| 4   |          | Speed             | H (High Speed)                                             |
|     |          |                   | M (Medium Speed)                                           |
| 5   |          | Voltage           | N (380-415/440-480/50/60/3)                                |
|     |          |                   | Q (208-220/220-240/50/60/3)                                |
|     |          |                   | X (208-220/220-240/50/60/1/3)                              |
| 6   |          | Design            | 1                                                          |
|     |          |                   | 2                                                          |
| 7   |          | Heat              | 0 (Prep for Steam)                                         |
|     |          |                   | D (Direct)                                                 |
|     |          |                   | E (Electric)                                               |
| 8   |          | Plumbing          | 0 (Standard US Thread - 2 valves)                          |
|     |          |                   | A (US Thread - 3 valves)                                   |
|     |          |                   | B (Metric Thread - 2 valves)                               |
|     |          |                   | C (Metric Thread - 3 valves)                               |
|     |          |                   | D (US Thread - 2 valves, 3 inlets)                         |
|     |          | -                 | E (No valves)                                              |
| 9   |          | Supply            | 1 (1 Compartment 6 Signals)                                |
|     |          |                   | 2 (1 Compartment 12 Signals)                               |
|     |          |                   | 5 (5 Compartments 6 Signals) 6 (5 Compartments 12 Signals) |
|     |          |                   | 7 (No Compartment 6 Signals)                               |
|     |          |                   | 8 (No Compartment 12 Signals)                              |
|     |          |                   | 5 (115 Sompartmont 12 Olghalo)                             |