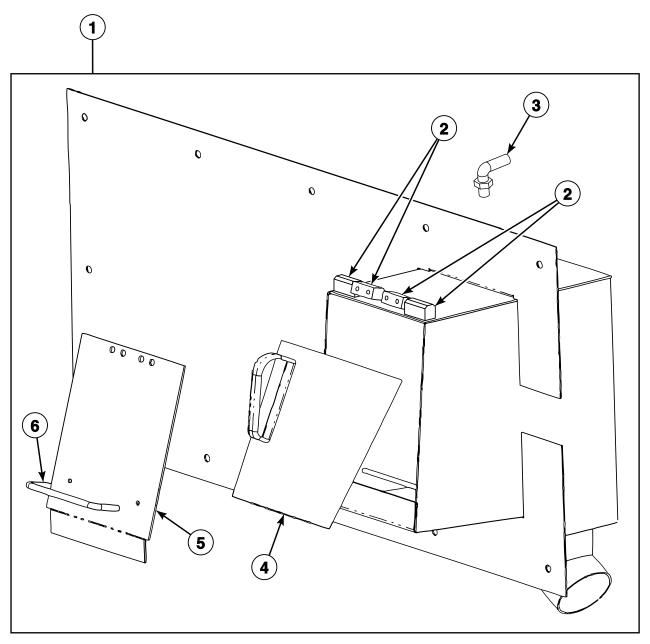

# Single Cup Side Dispenser Models Starting 3/23/04

PHM2732P\_C002634

# **Single Cup Side Dispenser**

| REF | PART NO. | DESCRIPTION                    | COMMENTS                                                                                                                                                                                                                                                                        |
|-----|----------|--------------------------------|---------------------------------------------------------------------------------------------------------------------------------------------------------------------------------------------------------------------------------------------------------------------------------|
|     | C001148  | Screw                          | 4 required for hinges to cover; 4 required for hinges to control panel                                                                                                                                                                                                          |
|     | F430909  | Screw                          | 2 required; Dispenser cover to handle                                                                                                                                                                                                                                           |
|     | F430925  | Screw                          | 12 required; Dispenser to side panel                                                                                                                                                                                                                                            |
|     | C000552  | Hose                           | Flush hose; 18 inches required; Models CP080PHN1, CP080PHN2, CP080PHQ1, CP080PHQ2, CP080PMN1, CP080PMN2, CP080PMQ1, CPC80H, CPC80M, IP080PHN1, IP080PHN2, IP080PHQ1, IP080PMN1, IP080PMQ1, IP080PMQ2, IPH80H, IPH80M, IPH370, JP080PHN1, JP080PHN2 and JP080PHQ1                |
|     | C000628P | Tubing                         | Flush hose; 19 inches required; Models CP100PHN1, CP100PHN2, CP100PHQ1, CP100PHQ2, CP100PMN1, CP100PMN2, CP100PMQ1, CPC100H, CPC100M, IP100PHN1, IP100PHN2, IP100PHQ1, IP100PMN1, IP100PMN2, IP100PMQ1, IPH100H, IPH100M, IPH460, JP100PHN1, JP100PHN2, JP100PHQ1 and JP100PMQ1 |
| 1   | C001582  | Single Side Dispenser Assembly | Includes items 2-6                                                                                                                                                                                                                                                              |
| 2   | C001787  | Hinge                          |                                                                                                                                                                                                                                                                                 |
| 3   | C000073  | Supply Dispenser Nozzle        |                                                                                                                                                                                                                                                                                 |
| 4   | C000646  | Supply Cup                     | 1000 ml                                                                                                                                                                                                                                                                         |
| 5   | C000855  | Single Side Dispenser Door     |                                                                                                                                                                                                                                                                                 |
| 6   | C001788  | Dispenser Door Handle          |                                                                                                                                                                                                                                                                                 |