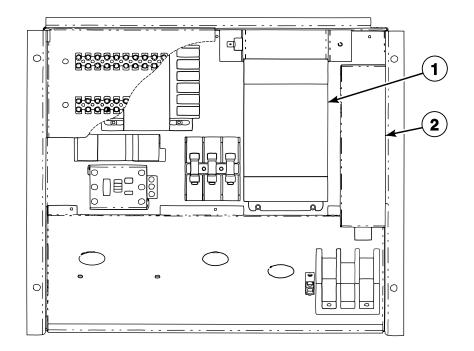

rFlex 40 Drive Kit for CP100, CPC100, IP100 and IPH100 models          |
|     | N/A      | Inverter    | 380-480 Volt; Order C003049 160-series to PowerFlex<br>40 Drive Kit for CP080, CPC80, IP080 and IPH80<br>models; Order C003057 160-series to PowerFlex 40<br>Drive Kit for CP100, CPC100, IP100 and IPH100 models |
| 2   | F330280P | EMI Filter  | CE models                                                                                                                                                                                                         |

# AC Drive and EMI Filter - Electric Heat (Drawing 1 of 2)

Models CP080PHN1, CP080PHQ1, CP100PHN1, CP100PHQ1, CPC80H, CPC100H, IP080PHN1, IP080PHQ1, IP100PHN1, IP100PHQ1, IPH80H, IPH100H, JP080PHN1, JP080PHQ1, JP100PHN1 and JP100PHQ1



PHM2746PA\_C002634

# AC Drive and EMI Filter - Electric Heat (Drawing 1 of 2)

| REF | PART NO. | DESCRIPTION | COMMENTS                                                                                                                                                                                                 |
|-----|----------|-------------|----------------------------------------------------------------------------------------------------------------------------------------------------------------------------------------------------------|
| 1   | N/A      | Inverter    | 200-240 Volt; Order C003051 160-series to PowerFlex 40 Drive Kit for CP080, CPC80, IP080 and IPH80 models; Order C003059 160-series to PowerFlex 40 Drive Kit for CP100, CPC100, IP100 and IPH100 models |
|     | N/