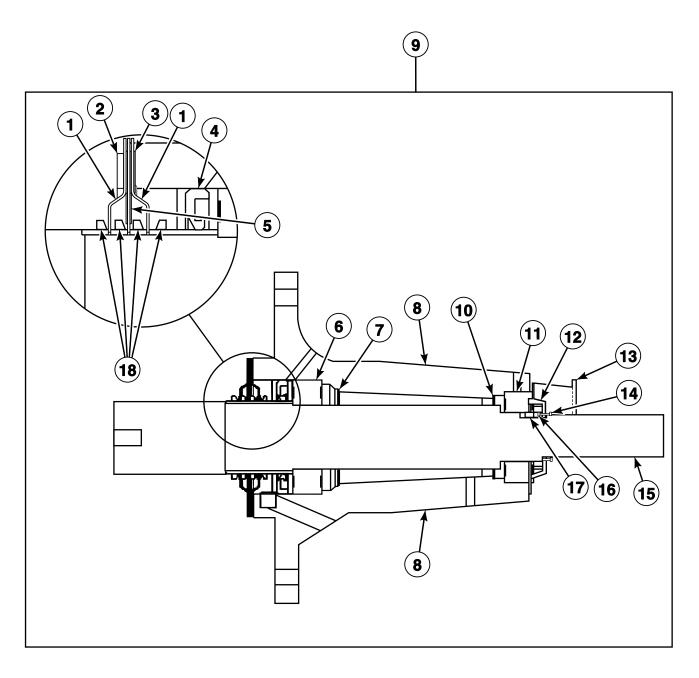

# Bearing Housing Assembly (Drawing 1 of 6) Models CPC80H, CPC100H, IPH80H and IPH100H

Models Through 3/23/04

PHM2724P\_C002634

## **Bearing Housing Assembly (Drawing 1 of 6)**

| REF | PART NO. | DESCRIPTION              | COMMENTS                                                   |
|-----|----------|--------------------------|------------------------------------------------------------|
|     | C000554  | Screw                    | 8 required; Bearing housing to frame                       |
|     | C000555  | Washer                   | 8 required; Bearing housing to frame                       |
|     | F430929  | Screw                    | 12 required; Front and rear seal plates to bearing housing |
|     | C000571  | Washer                   | 12 required; Front and rear seal plates to bearing housing |
| 1   | C000166  | Seal Plate               |                                                            |
| 2   | C001915  | Plate                    |                                                            |
| 3   | C001705  | Gasket                   |                                                            |
| 4   | C000332  | Lip Seal                 | Front bearing                                              |
| 5   | C000165  | Seal Plate               |                                                            |
| 6   | C000163  | Carb Bearing             |                                                            |
| 7   | C000167  | Grease Shield            | Front                                                      |
| 8   | C000155  | Bearing Housing          |                                                            |
| 9   | C000154P | Bearing Housing Assembly |                                                            |
| 10  | C000171  | Grease Shield            | Rear                                                       |
| 11  | C000164  | Roller Bearing           |                                                            |
| 12  | C000158  | Seal Plate               |                                                            |
| 13  | C000658  | Mounting Bracket         |                                                            |
| 14  | C000070  | V-Ring Seal              |                                                            |
| 15  | C000157  | Cylinder Shaft           |                                                            |
| 16  | C000159  | Nut                      |                                                            |
| 17  | C000161  | Washer                   |                                                            |
| 18  | C000156  | V-Ring Seal              |                                                            |