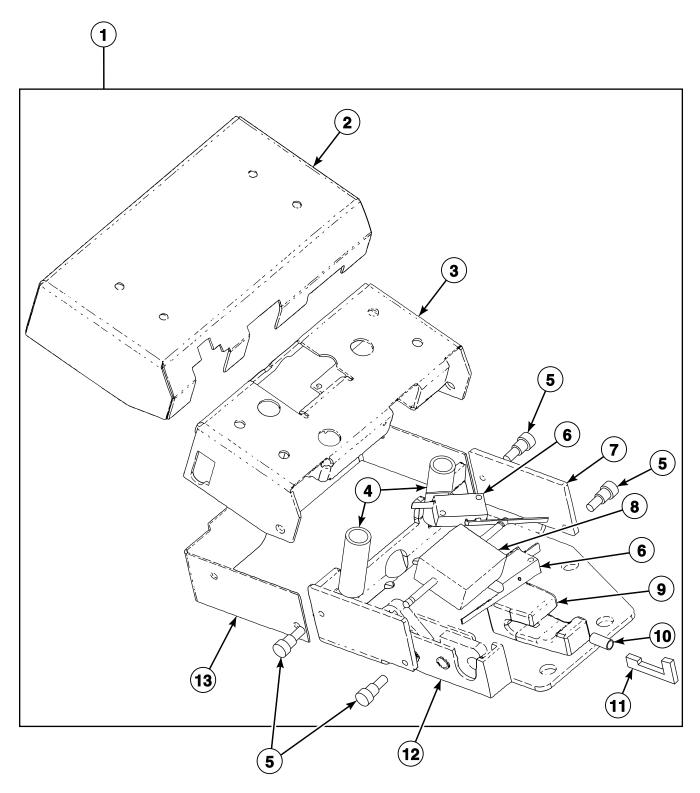

#### **Top and Front Panels**

#### **Top and Front Panels**

| REF | PART NO.    | DESCRIPTION               | COMMENTS                                                                                                                                                                                                                                                               |
|-----|-------------|---------------------------|------------------------------------------------------------------------------------------------------------------------------------------------------------------------------------------------------------------------------------------------------------------------|
|     | C000567     | Screw                     | 2 required for top panel to valve panel; 12 required for front panel to side panel; 2 required for lower front panel to frame                                                                                                                                          |
|     | F431024     | Nut                       | 4 required for front panel to side panel                                                                                                                                                                                                                               |
|     | N/A         | Nut                       | 2 required for top panel to valve panel; 2 required for lower front panel to frame                                                                                                                                                                                     |
|     | C000571     | Washer                    | 2 required for top panel to valve panel; 2 required for lower front panel to frame                                                                                                                                                                                     |
|     | C000585     | Washer                    | 2 required for lower front panel to frame                                                                                                                                                                                                                              |
|     | F430929     | Screw                     |                                                                                                                                                                                                                                                                        |
|     | F430910     | Screw                     | 6 required for rub rails to lower front panel                                                                                                                                                                                                                          |
|     | C000568     | Nut                       | 6 required for rub rails to lower front panel                                                                                                                                                                                                                          |
| 1   | 1242        | Programming Key           |                                                                                                                                                                                                                                                                        |
| 2   | C003024P    | Keymode Switch Assembly   |                                                                                                                                                                                                                                                                        |
| 3   | F200233500  | Emergency Stop Pushbutton |                                                                                                                                                                                                                                                                        |
| 4   | F200233700P | Emergency Stop Button Kit |                                                                                                                                                                                                                                                                        |
| 5   | C000484     | Control Panel Insert      | Right corner                                                                                                                                                                                                                                                           |
| 6   | C000209     | Top Panel                 | Models CP080PHN1, CP080PHN2, CP080PHQ1, CP080PHQ2, CP080PMN1, CP080PMN2, CP080PMQ1, CPC80H, CPC80M, IP080PHN1, IP080PHN2, IP080PHQ1, IP080PMN1, IP080PMN2, IP080PMQ1, IP080PMQ2, IPH80H, IPH80M, IPH370, JP080PHN1, JP080PHN2 and JP080PHQ1                            |
|     | C000196     | Top Panel                 | All other models                                                                                                                                                                                                                                                       |
| 7   | F200233401  | Contact Block Switch      |                                                                                                                                                                                                                                                                        |
| 8   | C000483     | Control Panel Insert      | Left corner                                                                                                                                                                                                                                                            |
| 9   | C002970     | Front Panel               | Side dispenser models; Models CP080PHN1, CP080PHN2, CP080PHQ1, CP080PHQ2, CP080PMN1, CP080PMN2, CP080PMQ1, CPC80H, CPC80M, IP080PHN1, IP080PHN2, IP080PHQ1, IP080PMN1, IP080PMN2, IP080PMQ1, IP080PMQ2, IPH80H, IPH80M, IPH370, JP080PHN1, JP080PHN2 and JP080PHQ1     |
|     | N/A         | Front Panel               | Front dispenser models; Models CP080PHN1, CP080PHQ1, CP080PHQ2, CP080PMN1, CP080PMQ1, CPC80H, CPC80M, IP080PHN1, IP080PHQ1, IP080PMN1, IP080PMQ1, IP080PMQ2, IPH80H, IPH80M, IPH370, JP080PHN1 and JP080PHQ1                                                           |
|     | C002971     | Front Panel               | Side dispenser models; Models CP100PHN1, CP100PHN2, CP100PHQ1, CP100PHQ2, CP100PMN1, CP100PMN2, CP100PMQ1, CPC100H, CPC100M, IP100PHN1, IP100PHN2, IP100PHQ1, IP100PMN1, IP100PMN2, IP100PMQ1, IPH100H, IPH100M, IPH460, JP100PHN1, JP100PHN2, JP100PHQ1 and JP100PMQ1 |
|     | C001167     | Front Panel               | Front dispenser models; Models CP100PHN1, CP100PHQ1, CP100PHQ2, CP100PMN1, CP100PMQ1, CPC100H, CPC100M, IP100PHN1, IP100PHQ1, IP100PMN1, IP100PMQ1, IPH100H, IPH100M, IPH460, JP100PHN1, JP100PHQ1 and JP100PMQ1                                                       |
| 10  | C000200     | Lower Front Panel         | Models starting 7/1/09                                                                                                                                                                                                                                                 |
| 11  | C000637     | Insert Rail               | Models starting 3/23/04                                                                                                                                                                                                                                                |
| 12  | C000634     | Rub Rail                  | Models starting 3/23/04                                                                                                                                                                                                                                                |
| 13  | C000629     | Trim Gasket               | Models starting 3/23/04                                                                                                                                                                                                                                                |
|     |             |                           |                                                                                                                                                                                                                                                                        |