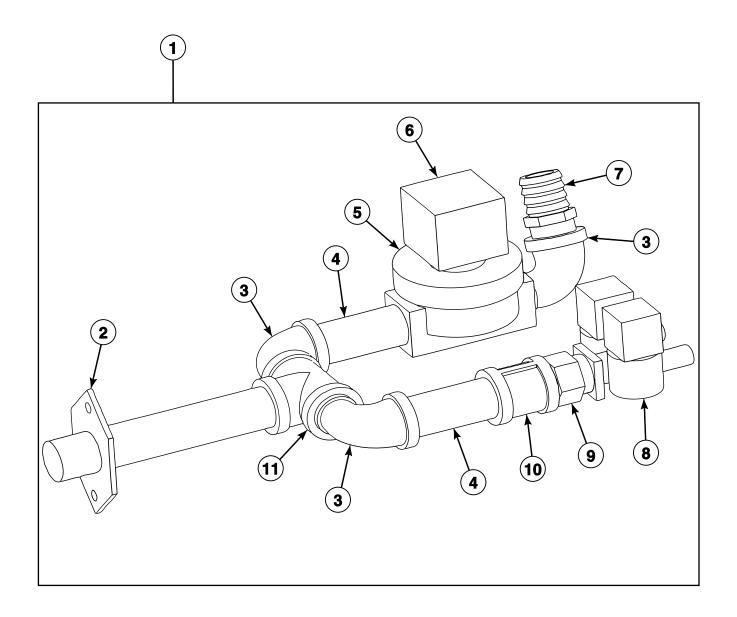

#### **Door Lock Assembly with Magnetic Sensor**

| REF | PART NO.  | DESCRIPTION                  | COMMENTS                                                                                                                                                                |
|-----|-----------|------------------------------|-------------------------------------------------------------------------------------------------------------------------------------------------------------------------|
|     | 81398     | Screw                        | 4 required for door lock cover to solenoid bracket; Models starting 3/23/04                                                                                             |
|     | C003291   | Jump Wire                    |                                                                                                                                                                         |
|     | C000613   | Screw                        | 2 required for door solenoid bracket to door lock plate;<br>Models through 3/23/04                                                                                      |
|     | C000614   | Screw                        | 2 required for door lock switch to door lock plate; 2 required for door lock switch to door lock solenoid bracket                                                       |
|     | C000578   | Nut                          | 2 required for door lock switch to door lock plate; 2 required for door lock switch to door lock solenoid bracket                                                       |
|     | C000561   | Bolt                         | 4 required for door lock to shell front                                                                                                                                 |
|     | C000574   | Nut                          | 4 required for door lock to shell front                                                                                                                                 |
|     | C000567   | Screw                        | 2 required for door latch to door lock plate                                                                                                                            |
|     | C000571   | Washer                       | 2 required for door latch to door lock plate; Models starting 3/23/04                                                                                                   |
|     | C000572   | Screw                        | 2 required for door lock solenoid to bracket                                                                                                                            |
|     | C000612   | Screw                        | 3 required for door lock catch to door lock plate                                                                                                                       |
|     | C000576   | Nut                          | 2 required for door solenoid cover to door lock plate                                                                                                                   |
|     | C000867P  | Door Lock Harness            |                                                                                                                                                                         |
| 1   | C000688   | Door Lock Cover              |                                                                                                                                                                         |
| 2   | C000431   | Spring                       |                                                                                                                                                                         |
| 3   | C000278   | Door Lock Microswitch        |                                                                                                                                                                         |
| 4   | C000430   | Bolt                         | 4 required for door solenoid bracket to door lock plate for<br>models starting 3/23/04; 4 required for door lock cover to<br>door lock plate for models through 3/23/04 |
| 5   | C002995   | Magnetic Door Switch Bracket |                                                                                                                                                                         |
| 6   | C003000   | Reed Switch Assembly         |                                                                                                                                                                         |
| 7   | C000684   | Door Lock Plate              |                                                                                                                                                                         |
| 8   | J1111905  | Blind Rivet                  |                                                                                                                                                                         |
| 9   | C000184P  | Door Lock Solenoid           |                                                                                                                                                                         |
| 10  | C000271   | Door Lock Switch Slide       |                                                                                                                                                                         |
| 11  | C000276   | Door Lock Slide Spring       |                                                                                                                                                                         |
| 12  | C000185   | Door Lock Catch              |                                                                                                                                                                         |
| 13  | N/A       | Door Latch                   | Models through 3/23/04                                                                                                                                                  |
|     | C001244   | Door Latch                   | Models starting 3/23/04                                                                                                                                                 |
| 14  | C000687   | Door Lock Spring Cover       |                                                                                                                                                                         |
| 15  | C003022   | Door Lock Solenoid Bracket   |                                                                                                                                                                         |
| 16  | B12351001 | Door Lock Spring             | Models starting 12/13/10                                                                                                                                                |
| 17  | F431215   | Pop Rivet                    | Models starting 12/13/10                                                                                                                                                |
| 18  | C002996   | Door Lock Assembly           | Includes items 1-17; Models that have been upgraded with C002996M Door Lock Kit                                                                                         |

N/A = Part no longer available

PHM2736P\_C002634

| REF | PART NO. | DESCRIPTION                | COMMENTS                                                                                                                                                                                                                                                                                                                                                                                                                                                                                                                     |
|-----|----------|----------------------------|------------------------------------------------------------------------------------------------------------------------------------------------------------------------------------------------------------------------------------------------------------------------------------------------------------------------------------------------------------------------------------------------------------------------------------------------------------------------------------------------------------------------------|
|     | C000567  | Screw                      | 2 required; Hot manifold to valve panel                                                                                                                                                                                                                                                                                                                                                                                                                                                                                      |
|     | F431024  | Nut                        | 2 required; Hot manifold to valve panel                                                                                                                                                                                                                                                                                                                                                                                                                                                                                      |
|     | F200128P | Water Hose                 | Water valve to vacuum breaker; Models CP080PHN1, CP080PHN2, CP080PHQ1, CP080PHQ2, CP080PMN1, CP080PHN2, CP080PMQ1, CPC80H, CPC80M, IP080PHN1, IP080PHN2, IP080PHQ1, IP080PMN1, IP080PMN2, IP080PMQ1, IP080PMQ2, IPH80H, IPH80M, IPH370, JP080PHN1, JP080PHN2, JP080PHQ1 and JP100PMQ1 20 inches required; Models CP100PHN1, CP100PHN2, CP100PHQ1, CP100PHQ2, CP100PMN1, CP100PMN2, CP100PMQ1, CPC100H, CPC100M, IP100PHN1, IP100PHN2, IP100PHN2, IP100PHN1, IP100PMN1, IP100PHN1, JP100PHN2 and JP100PHQ1 21 inches required |
|     | F200222  | Hose Clamp                 | 4 required; Water valve to vacuum breaker                                                                                                                                                                                                                                                                                                                                                                                                                                                                                    |
|     | F200201  | Hose Clamp                 | 4 required; Fill inlet hose                                                                                                                                                                                                                                                                                                                                                                                                                                                                                                  |
|     | C002611P | Inlet Valve Harness        |                                                                                                                                                                                                                                                                                                                                                                                                                                                                                                                              |
| 1   | C001366  | Flange and Nipple Assembly |                                                                                                                                                                                                                                                                                                                                                                                                                                                                                                                              |
| 2   | F420403  | Tee                        |                                                                                                                                                                                                                                                                                                                                                                                                                                                                                                                              |
| 3   | F420502  | Street Elbow               |                                                                                                                                                                                                                                                                                                                                                                                                                                                                                                                              |
| 4   | F420107  | Nipple                     |                                                                                                                                                                                                                                                                                                                                                                                                                                                                                                                              |
| 5   | F381700P | Valve                      |                                                                                                                                                                                                                                                                                                                                                                                                                                                                                                                              |
|     | F380991P | Water Valve Repair Kit     | 3/4 inch                                                                                                                                                                                                                                                                                                                                                                                                                                                                                                                     |
| 6   | F380986P | DIN Coil                   | 120 Volt                                                                                                                                                                                                                                                                                                                                                                                                                                                                                                                     |
|     | F380987P | DIN Coil                   | 240 Volt                                                                                                                                                                                                                                                                                                                                                                                                                                                                                                                     |
| 7   | F421951  | Hose Barb                  |                                                                                                                                                                                                                                                                                                                                                                                                                                                                                                                              |
| 8   | C000436P | Water Valve                | 3-way                                                                                                                                                                                                                                                                                                                                                                                                                                                                                                                        |
|     | G582P3   | Diaphragm and Guide Kit    |                                                                                                                                                                                                                                                                                                                                                                                                                                                                                                                              |
| 9   | C000424  | Adapter                    |                                                                                                                                                                                                                                                                                                                                                                                                                                                                                                                              |
| 10  | C000420  | Coupling                   |                                                                                                                                                                                                                                                                                                                                                                                                                                                                                                                              |
| 11  | C000426  | Hot Plumbing Assembly      |                                                                                                                                                                                                                                                                                                                                                                                                                                                                                                                              |