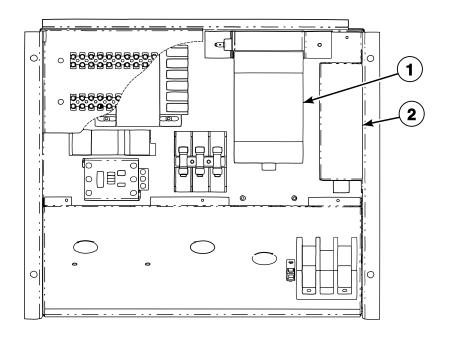

#### **Shell Assembly - Electric Heat Models**

| REF | PART NO. | DESCRIPTION           | COMMENTS                                                                                                                                                                                                                                    |
|-----|----------|-----------------------|---------------------------------------------------------------------------------------------------------------------------------------------------------------------------------------------------------------------------------------------|
|     | C001856  | Screw                 | 2 required; To hold shell band together                                                                                                                                                                                                     |
|     | F431024  | Nut                   | 2 required; To hold shell band together                                                                                                                                                                                                     |
|     | C000590  | Washer                | 4 required for models through 3/23/04; As required for models starting 3/23/04; To hold shell band together                                                                                                                                 |
|     | C000273  | Bolt                  | 4 required for shell support bracket to frame; 2 required for shell support bracket to shell                                                                                                                                                |
|     | C000611  | Nut                   | 4 required for shell support bracket to frame; 2 required for shell support bracket to shell                                                                                                                                                |
|     | C000583  | Washer                | 8 required for shell support bracket to frame; 4 required for shell support bracket to shell                                                                                                                                                |
|     | C000561  | Bolt                  | 8 required; Models through 3/23/04; Shell back to frame                                                                                                                                                                                     |
|     | C001032  | Screw                 | 8 required; Models starting 3/23/04; Shell back to frame                                                                                                                                                                                    |
|     | C002758  | Electric Heat Harness | 200-240 Volt                                                                                                                                                                                                                                |
|     | C002755  | Electric Heat Harness | 440-480 Volt                                                                                                                                                                                                                                |
|     | C002724  | Electric Heat Harness | Option 1                                                                                                                                                                                                                                    |
|     | C002830  | Electric Heat Harness | Option 2                                                                                                                                                                                                                                    |
|     | C002831P | Electric Heat Harness | Option 3                                                                                                                                                                                                                                    |
| 1   | C002977  | Shell Front           |                                                                                                                                                                                                                                             |
| 2   | N/A      | Shell Band            | Models through 3/23/04                                                                                                                                                                                                                      |
|     | F601216  | Shell Gasket Shield   | Models through 3/23/04                                                                                                                                                                                                                      |
|     | C000660  | Shell Band Weldment   | Models starting 3/23/04                                                                                                                                                                                                                     |
| 3   | N/A      | Shell Front Gasket    | Models through 3/23/04                                                                                                                                                                                                                      |
|     | C001764P | Shell Front Gasket    | Models starting 3/23/04                                                                                                                                                                                                                     |
| 4   | C000951  | Shell Assembly        | Models CP080PHN1, CP080PHN2, CP080PHQ1, CP080PHQ2, CP080PMN1, CP080PMN2, CP080PMQ1, CPC80H, CPC80M, IP080PHN1, IP080PHN2, IP080PHQ1, IP080PMN1, IP080PMN2, IP080PMQ1, IP080PMQ2, IPH80H, IPH80M, IPH370, JP080PHN1, JP080PHN2 and JP080PHQ1 |
|     | C000952  | Shell Assembly        | All other models                                                                                                                                                                                                                            |
| 5   | C000989  | Heating Element       | 3000 Watt; 220 Volt                                                                                                                                                                                                                         |
|     |          | ·                     |                                                                                                                                                                                                                                             |

N/A = Part no longer available