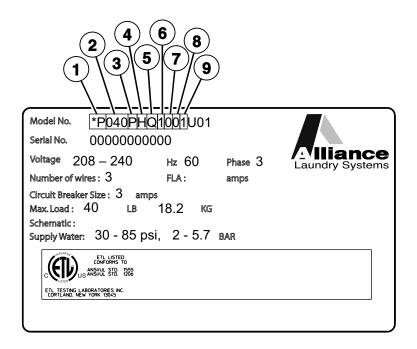

#### **Product Overview - PS40 Control**

| REF | PART NO. | DESCRIPTION       | COMMENTS                                                   |
|-----|----------|-------------------|------------------------------------------------------------|
| 1   |          | Product Family    | CP<br>IP                                                   |
|     |          |                   | JP                                                         |
| 2   |          | Capacity (Pounds) | 040                                                        |
|     |          |                   | 060                                                        |
|     |          |                   | 080                                                        |
|     |          |                   | 100                                                        |
|     |          |                   | 125                                                        |
|     |          |                   | 140<br>175                                                 |
|     |          |                   |                                                            |
| 3   |          | Control           | P (PS-40 Control)                                          |
| 4   |          | Speed             | H (High Speed)                                             |
|     |          |                   | M (Medium Speed)                                           |
| 5   |          | Voltage           | N (380-415/440-480/50/60/3)                                |
|     |          |                   | Q (208-220/220-240/50/60/3)                                |
|     |          |                   | X (208-220/220-240/50/60/1/3)                              |
| 6   |          | Design            | 1                                                          |
|     |          |                   | 2                                                          |
| 7   |          | Heat              | 0 (Prep for Steam)                                         |
|     |          |                   | D (Direct)                                                 |
|     |          |                   | E (Electric)                                               |
| 8   |          | Plumbing          | 0 (Standard US Thread - 2 valves)                          |
|     |          |                   | A (US Thread - 3 valves)                                   |
|     |          |                   | B (Metric Thread - 2 valves)                               |
|     |          |                   | C (Metric Thread - 3 valves)                               |
|     |          |                   | D (US Thread - 2 valves, 3 inlets)                         |
|     |          | -                 | E (No valves)                                              |
| 9   |          | Supply            | 1 (1 Compartment 6 Signals)                                |
|     |          |                   | 2 (1 Compartment 12 Signals)                               |
|     |          |                   | 5 (5 Compartments 6 Signals) 6 (5 Compartments 12 Signals) |
|     |          |                   | 7 (No Compartment 6 Signals)                               |
|     |          |                   | 8 (No Compartment 12 Signals)                              |
|     |          |                   | 5 (115 Sompartmont 12 Olghalo)                             |