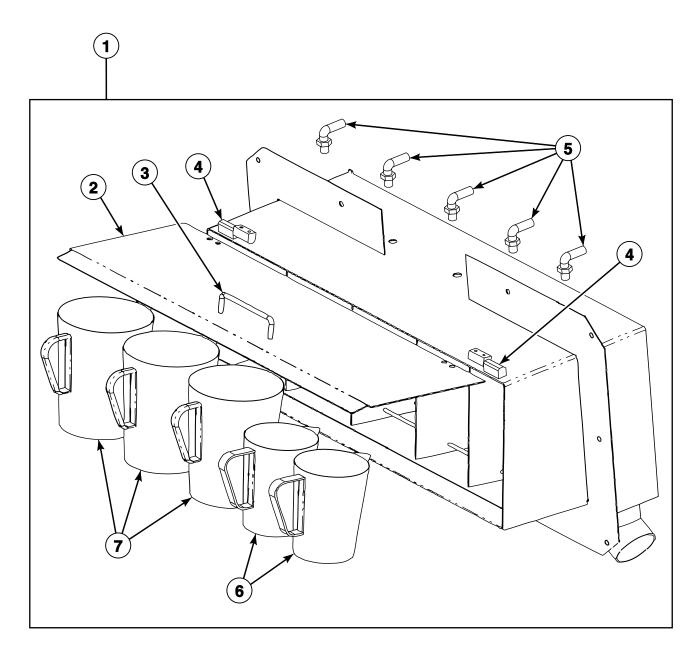

# **5 Cup Side Dispenser**

PHM2733P\_C002634

# **5 Cup Side Dispenser**

| REF | PART NO. | DESCRIPTION             | COMMENTS                                                                                                                                                                                            |
|-----|----------|-------------------------|-----------------------------------------------------------------------------------------------------------------------------------------------------------------------------------------------------|
|     | F430920  | Screw                   | 4 required for hinges to cover for models through 3/23/04; 4 required for hinges to control panel for models through 3/23/04                                                                        |
|     | C001148  | Screw                   | 4 required for hinges to cover for models starting 3/23/04;<br>4 required for hinges to control panel for models starting<br>3/23/04                                                                |
|     | F430909  | Screw                   | 2 required; Dispenser cover to handle                                                                                                                                                               |
|     | F430925  | Screw                   | 12 required; Dispenser to side panel                                                                                                                                                                |
|     | C000552  | Hose                    | Flush hose; 16 inches required for supply cup 1; 20 inches required for supply cup 2; 26 inches required for supply cup 3; 32 inches required for supply cup 4; 33 inches required for supply cup 5 |
|     | 36801    | Hose Clamp              | 12 required for models through 3/23/04; 7 required for models starting 3/23/04                                                                                                                      |
|     | C001004  | Spring Hose Clamp       | 5 required for models starting 3/23/04                                                                                                                                                              |
| 1   | C000648  | Side Dispenser Assembly | Models through 3/23/04; Includes items 2, 6 and 7                                                                                                                                                   |
|     | C001583  | Side Dispenser Assembly | Models starting 3/23/04; Includes items 2-7                                                                                                                                                         |
| 2   | C000642  | Side Dispenser Door     |                                                                                                                                                                                                     |
| 3   | C001788  | Dispenser Door Handle   |                                                                                                                                                                                                     |
| 4   | C001787  | Hinge                   |                                                                                                                                                                                                     |
| 5   | C000073  | Supply Dispenser Nozzle |                                                                                                                                                                                                     |
| 6   | C000647  | Supply Cup              | 500 ml                                                                                                                                                                                              |
| 7   | C000646  | Supply Cup              | 1000 ml                                                                                                                                                                                             |