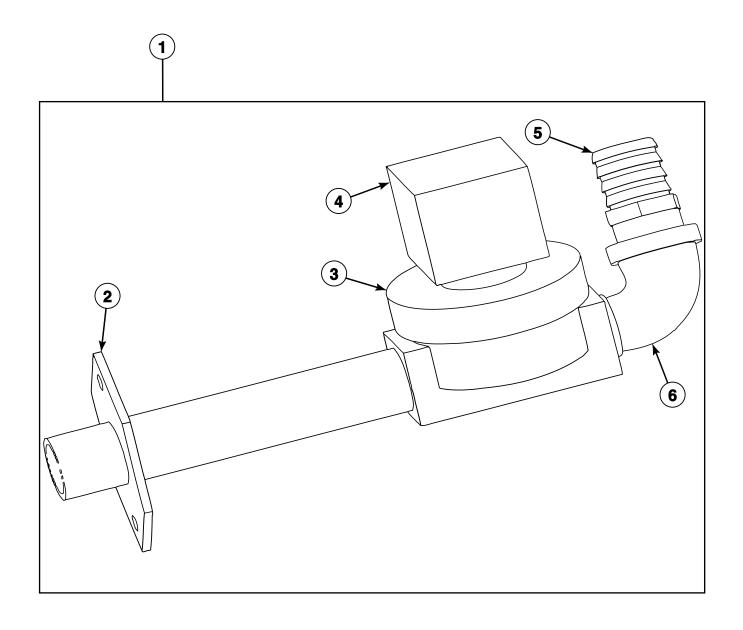

#### **Door Lock Assembly with Magnetic Sensor**

| REF | PART NO.  | DESCRIPTION                  | COMMENTS                                                                                                                                                                |
|-----|-----------|------------------------------|-------------------------------------------------------------------------------------------------------------------------------------------------------------------------|
|     | 81398     | Screw                        | 4 required for door lock cover to solenoid bracket; Models starting 3/23/04                                                                                             |
|     | C003291   | Jump Wire                    |                                                                                                                                                                         |
|     | C000613   | Screw                        | 2 required for door solenoid bracket to door lock plate;<br>Models through 3/23/04                                                                                      |
|     | C000614   | Screw                        | 2 required for door lock switch to door lock plate; 2 required for door lock switch to door lock solenoid bracket                                                       |
|     | C000578   | Nut                          | 2 required for door lock switch to door lock plate; 2 required for door lock switch to door lock solenoid bracket                                                       |
|     | C000561   | Bolt                         | 4 required for door lock to shell front                                                                                                                                 |
|     | C000574   | Nut                          | 4 required for door lock to shell front                                                                                                                                 |
|     | C000567   | Screw                        | 2 required for door latch to door lock plate                                                                                                                            |
|     | C000571   | Washer                       | 2 required for door latch to door lock plate; Models starting 3/23/04                                                                                                   |
|     | C000572   | Screw                        | 2 required for door lock solenoid to bracket                                                                                                                            |
|     | C000612   | Screw                        | 3 required for door lock catch to door lock plate                                                                                                                       |
|     | C000576   | Nut                          | 2 required for door solenoid cover to door lock plate                                                                                                                   |
|     | C000867P  | Door Lock Harness            |                                                                                                                                                                         |
| 1   | C000688   | Door Lock Cover              |                                                                                                                                                                         |
| 2   | C000431   | Spring                       |                                                                                                                                                                         |
| 3   | C000278   | Door Lock Microswitch        |                                                                                                                                                                         |
| 4   | C000430   | Bolt                         | 4 required for door solenoid bracket to door lock plate for<br>models starting 3/23/04; 4 required for door lock cover to<br>door lock plate for models through 3/23/04 |
| 5   | C002995   | Magnetic Door Switch Bracket |                                                                                                                                                                         |
| 6   | C003000   | Reed Switch Assembly         |                                                                                                                                                                         |
| 7   | C000684   | Door Lock Plate              |                                                                                                                                                                         |
| 8   | J1111905  | Blind Rivet                  |                                                                                                                                                                         |
| 9   | C000184P  | Door Lock Solenoid           |                                                                                                                                                                         |
| 10  | C000271   | Door Lock Switch Slide       |                                                                                                                                                                         |
| 11  | C000276   | Door Lock Slide Spring       |                                                                                                                                                                         |
| 12  | C000185   | Door Lock Catch              |                                                                                                                                                                         |
| 13  | N/A       | Door Latch                   | Models through 3/23/04                                                                                                                                                  |
|     | C001244   | Door Latch                   | Models starting 3/23/04                                                                                                                                                 |
| 14  | C000687   | Door Lock Spring Cover       |                                                                                                                                                                         |
| 15  | C003022   | Door Lock Solenoid Bracket   |                                                                                                                                                                         |
| 16  | B12351001 | Door Lock Spring             | Models starting 12/13/10                                                                                                                                                |
| 17  | F431215   | Pop Rivet                    | Models starting 12/13/10                                                                                                                                                |
| 18  | C002996   | Door Lock Assembly           | Includes items 1-17; Models that have been upgraded with C002996M Door Lock Kit                                                                                         |

N/A = Part no longer available

PHM2736P\_C002634

| REF | PART NO. | DESCRIPTION                | COMMENTS                                                                                                                                                                                                                                                                                                                                                                                                                                                                                                                     |
|-----|----------|----------------------------|------------------------------------------------------------------------------------------------------------------------------------------------------------------------------------------------------------------------------------------------------------------------------------------------------------------------------------------------------------------------------------------------------------------------------------------------------------------------------------------------------------------------------|
|     | C000567  | Screw                      | 2 required; Hot manifold to valve panel                                                                                                                                                                                                                                                                                                                                                                                                                                                                                      |
|     | F431024  | Nut                        | 2 required; Hot manifold to valve panel                                                                                                                                                                                                                                                                                                                                                                                                                                                                                      |
|     | F200128P | Water Hose                 | Water valve to vacuum breaker; Models CP080PHN1, CP080PHN2, CP080PHQ1, CP080PHQ2, CP080PMN1, CP080PHN2, CP080PMQ1, CPC80H, CPC80M, IP080PHN1, IP080PHN2, IP080PHQ1, IP080PMN1, IP080PMN2, IP080PMQ1, IP080PMQ2, IPH80H, IPH80M, IPH370, JP080PHN1, JP080PHN2, JP080PHQ1 and JP100PMQ1 20 inches required; Models CP100PHN1, CP100PHN2, CP100PHQ1, CP100PHQ2, CP100PMN1, CP100PMN2, CP100PMQ1, CPC100H, CPC100M, IP100PHN1, IP100PHN2, IP100PHN2, IP100PHN1, IP100PMN1, IP100PHN1, JP100PHN2 and JP100PHQ1 21 inches required |
|     | F200222  | Hose Clamp                 | 4 required; Water valve to vacuum breaker                                                                                                                                                                                                                                                                                                                                                                                                                                                                                    |
|     | F200201  | Hose Clamp                 | 4 required; Fill inlet hose                                                                                                                                                                                                                                                                                                                                                                                                                                                                                                  |
|     | C002611P | Inlet Valve Harness        |                                                                                                                                                                                                                                                                                                                                                                                                                                                                                                                              |
| 1   | C001366  | Flange and Nipple Assembly |                                                                                                                                                                                                                                                                                                                                                                                                                                                                                                                              |
| 2   | F420403  | Tee                        |                                                                                                                                                                                                                                                                                                                                                                                                                                                                                                                              |
| 3   | F420502  | Street Elbow               |                                                                                                                                                                                                                                                                                                                                                                                                                                                                                                                              |
| 4   | F420107  | Nipple                     |                                                                                                                                                                                                                                                                                                                                                                                                                                                                                                                              |
| 5   | F381700P | Valve                      |                                                                                                                                                                                                                                                                                                                                                                                                                                                                                                                              |
|     | F380991P | Water Valve Repair Kit     | 3/4 inch                                                                                                                                                                                                                                                                                                                                                                                                                                                                                                                     |
| 6   | F380986P | DIN Coil                   | 120 Volt                                                                                                                                                                                                                                                                                                                                                                                                                                                                                                                     |
|     | F380987P | DIN Coil                   | 240 Volt                                                                                                                                                                                                                                                                                                                                                                                                                                                                                                                     |
| 7   | F421951  | Hose Barb                  |                                                                                                                                                                                                                                                                                                                                                                                                                                                                                                                              |
| 8   | C000436P | Water Valve                | 3-way                                                                                                                                                                                                                                                                                                                                                                                                                                                                                                                        |
|     | G582P3   | Diaphragm and Guide Kit    |                                                                                                                                                                                                                                                                                                                                                                                                                                                                                                                              |
| 9   | C000424  | Adapter                    |                                                                                                                                                                                                                                                                                                                                                                                                                                                                                                                              |
| 10  | C000420  | Coupling                   |                                                                                                                                                                                                                                                                                                                                                                                                                                                                                                                              |
| 11  | C000426  | Hot Plumbing Assembly      |                                                                                                                                                                                                                                                                                                                                                                                                                                                                                                                              |