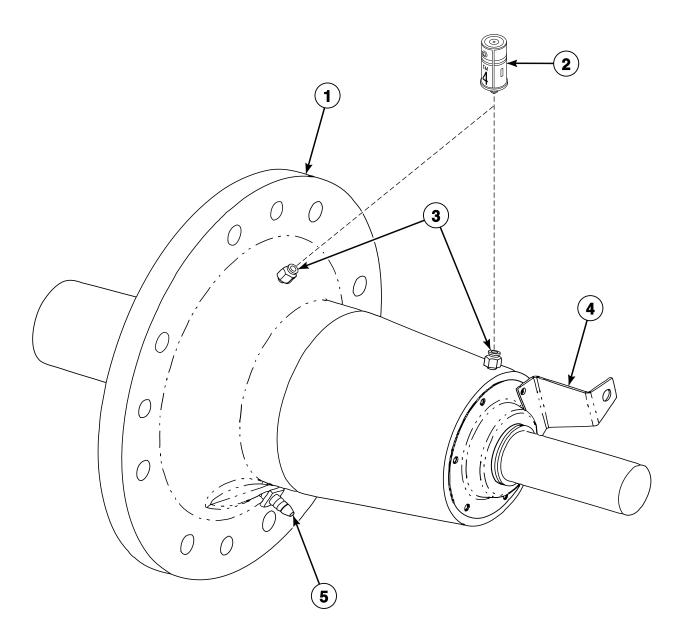

N/A = Part no longer available

Cylinder Assembly (Drawing 1 of 2)
Models CP080PHN1, CP080PHN2, CP080PHQ1, CP080PHQ2, CP100PHN1, CP100PHN2, CP100PHQ1, CP100PHQ2, CPC80H, CPC100H, IP080PHN1, IP080PHN2, IP080PHQ1, IP080PMQ2, IP100PHN1, IP100PHN2, IP100PHQ1, IPH80H, IPH100H, JP080PHN1, JP080PHN2, JP080PHQ1, JP100PHN1, JP100PHN2 and JP100PHQ1

PHM2729P\_C002634

# Cylinder Assembly (Drawing 1 of 2)

| REF | PART NO. | DESCRIPTION           | COMMENTS                                                                                                                                                               |
|-----|----------|-----------------------|------------------------------------------------------------------------------------------------------------------------------------------------------------------------|
|     | C001293  | Washer                | Lifter; Models starting 3/23/04                                                                                                                                        |
|     | C000583  | Washer                | Models starting 3/23/04                                                                                                                                                |
| 1   | C001239  | Washer                |                                                                                                                                                                        |
| 2   | C001238  | Cylinder Bolt Shroud  |                                                                                                                                                                        |
| 3   | C001093  | Screw                 | Models through 7/1/06                                                                                                                                                  |
|     | C001294  | Screw                 | Models starting 7/1/06                                                                                                                                                 |
| 4   | C000267P | Cylinder Assembly Kit | Models CP080PHN1, CP080PHN2, CP080PHQ1, CP080PHQ2, CPC80H, IP080PHN1, IP080PHN2, IP080PHQ1, IP080PMQ2, IPH80H, JP080PHN1, JP080PHN2 and JP080PHQ1; Includes lifter rod |
|     | C000127  | Cylinder Assembly     | All other models; Includes lifter rod                                                                                                                                  |