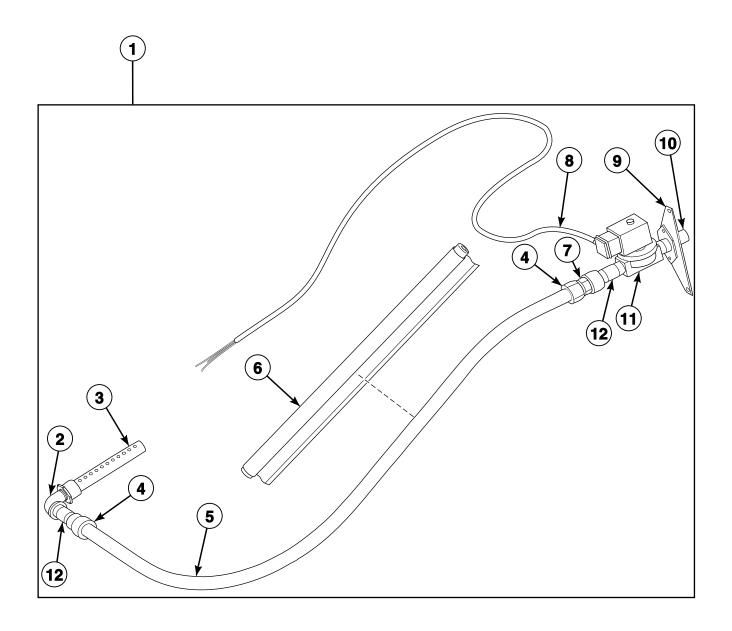

#### **Door Lock Assembly with Magnetic Sensor**

| REF | PART NO.  | DESCRIPTION                  | COMMENTS                                                                                                                                                                |
|-----|-----------|------------------------------|-------------------------------------------------------------------------------------------------------------------------------------------------------------------------|
|     | 81398     | Screw                        | 4 required for door lock cover to solenoid bracket; Models starting 3/23/04                                                                                             |
|     | C003291   | Jump Wire                    |                                                                                                                                                                         |
|     | C000613   | Screw                        | 2 required for door solenoid bracket to door lock plate;<br>Models through 3/23/04                                                                                      |
|     | C000614   | Screw                        | 2 required for door lock switch to door lock plate; 2 required for door lock switch to door lock solenoid bracket                                                       |
|     | C000578   | Nut                          | 2 required for door lock switch to door lock plate; 2 required for door lock switch to door lock solenoid bracket                                                       |
|     | C000561   | Bolt                         | 4 required for door lock to shell front                                                                                                                                 |
|     | C000574   | Nut                          | 4 required for door lock to shell front                                                                                                                                 |
|     | C000567   | Screw                        | 2 required for door latch to door lock plate                                                                                                                            |
|     | C000571   | Washer                       | 2 required for door latch to door lock plate; Models starting 3/23/04                                                                                                   |
|     | C000572   | Screw                        | 2 required for door lock solenoid to bracket                                                                                                                            |
|     | C000612   | Screw                        | 3 required for door lock catch to door lock plate                                                                                                                       |
|     | C000576   | Nut                          | 2 required for door solenoid cover to door lock plate                                                                                                                   |
|     | C000867P  | Door Lock Harness            |                                                                                                                                                                         |
| 1   | C000688   | Door Lock Cover              |                                                                                                                                                                         |
| 2   | C000431   | Spring                       |                                                                                                                                                                         |
| 3   | C000278   | Door Lock Microswitch        |                                                                                                                                                                         |
| 4   | C000430   | Bolt                         | 4 required for door solenoid bracket to door lock plate for<br>models starting 3/23/04; 4 required for door lock cover to<br>door lock plate for models through 3/23/04 |
| 5   | C002995   | Magnetic Door Switch Bracket |                                                                                                                                                                         |
| 6   | C003000   | Reed Switch Assembly         |                                                                                                                                                                         |
| 7   | C000684   | Door Lock Plate              |                                                                                                                                                                         |
| 8   | J1111905  | Blind Rivet                  |                                                                                                                                                                         |
| 9   | C000184P  | Door Lock Solenoid           |                                                                                                                                                                         |
| 10  | C000271   | Door Lock Switch Slide       |                                                                                                                                                                         |
| 11  | C000276   | Door Lock Slide Spring       |                                                                                                                                                                         |
| 12  | C000185   | Door Lock Catch              |                                                                                                                                                                         |
| 13  | N/A       | Door Latch                   | Models through 3/23/04                                                                                                                                                  |
|     | C001244   | Door Latch                   | Models starting 3/23/04                                                                                                                                                 |
| 14  | C000687   | Door Lock Spring Cover       |                                                                                                                                                                         |
| 15  | C003022   | Door Lock Solenoid Bracket   |                                                                                                                                                                         |
| 16  | B12351001 | Door Lock Spring             | Models starting 12/13/10                                                                                                                                                |
| 17  | F431215   | Pop Rivet                    | Models starting 12/13/10                                                                                                                                                |
| 18  | C002996   | Door Lock Assembly           | Includes items 1-17; Models that have been upgraded with C002996M Door Lock Kit                                                                                         |

N/A = Part no longer available

PHM2736P\_C002634

| REF | PART NO. | DESCRIPTION                | COMMENTS                                                                                                                                                                                                                                                                                                                                                                                                                                                                                                                     |
|-----|----------|----------------------------|------------------------------------------------------------------------------------------------------------------------------------------------------------------------------------------------------------------------------------------------------------------------------------------------------------------------------------------------------------------------------------------------------------------------------------------------------------------------------------------------------------------------------|
|     | C000567  | Screw                      | 2 required; Hot manifold to valve panel                                                                                                                                                                                                                                                                                                                                                                                                                                                                                      |
|     | F431024  | Nut                        | 2 required; Hot manifold to valve panel                                                                                                                                                                                                                                                                                                                                                                                                                                                                                      |
|     | F200128P | Water Hose                 | Water valve to vacuum breaker; Models CP080PHN1, CP080PHN2, CP080PHQ1, CP080PHQ2, CP080PMN1, CP080PHN2, CP080PMQ1, CPC80H, CPC80M, IP080PHN1, IP080PHN2, IP080PHQ1, IP080PMN1, IP080PMN2, IP080PMQ1, IP080PMQ2, IPH80H, IPH80M, IPH370, JP080PHN1, JP080PHN2, JP080PHQ1 and JP100PMQ1 20 inches required; Models CP100PHN1, CP100PHN2, CP100PHQ1, CP100PHQ2, CP100PMN1, CP100PMN2, CP100PMQ1, CPC100H, CPC100M, IP100PHN1, IP100PHN2, IP100PHN2, IP100PHN1, IP100PMN1, IP100PHN1, JP100PHN2 and JP100PHQ1 21 inches required |
|     | F200222  | Hose Clamp                 | 4 required; Water valve to vacuum breaker                                                                                                                                                                                                                                                                                                                                                                                                                                                                                    |
|     | F200201  | Hose Clamp                 | 4 required; Fill inlet hose                                                                                                                                                                                                                                                                                                                                                                                                                                                                                                  |
|     | C002611P | Inlet Valve Harness        |                                                                                                                                                                                                                                                                                                                                                                                                                                                                                                                              |
| 1   | C001366  | Flange and Nipple Assembly |                                                                                                                                                                                                                                                                                                                                                                                                                                                                                                                              |
| 2   | F420403  | Tee                        |                                                                                                                                                                                                                                                                                                                                                                                                                                                                                                                              |
| 3   | F420502  | Street Elbow               |                                                                                                                                                                                                                                                                                                                                                                                                                                                                                                                              |
| 4   | F420107  | Nipple                     |                                                                                                                                                                                                                                                                                                                                                                                                                                                                                                                              |
| 5   | F381700P | Valve                      |                                                                                                                                                                                                                                                                                                                                                                                                                                                                                                                              |
|     | F380991P | Water Valve Repair Kit     | 3/4 inch                                                                                                                                                                                                                                                                                                                                                                                                                                                                                                                     |
| 6   | F380986P | DIN Coil                   | 120 Volt                                                                                                                                                                                                                                                                                                                                                                                                                                                                                                                     |
|     | F380987P | DIN Coil                   | 240 Volt                                                                                                                                                                                                                                                                                                                                                                                                                                                                                                                     |
| 7   | F421951  | Hose Barb                  |                                                                                                                                                                                                                                                                                                                                                                                                                                                                                                                              |
| 8   | C000436P | Water Valve                | 3-way                                                                                                                                                                                                                                                                                                                                                                                                                                                                                                                        |
|     | G582P3   | Diaphragm and Guide Kit    |                                                                                                                                                                                                                                                                                                                                                                                                                                                                                                                              |
| 9   | C000424  | Adapter                    |                                                                                                                                                                                                                                                                                                                                                                                                                                                                                                                              |
| 10  | C000420  | Coupling                   |                                                                                                                                                                                                                                                                                                                                                                                                                                                                                                                              |
| 11  | C000426  | Hot Plumbing Assembly      |                                                                                                                                                                                                                                                                                                                                                                                                                                                                                                                              |