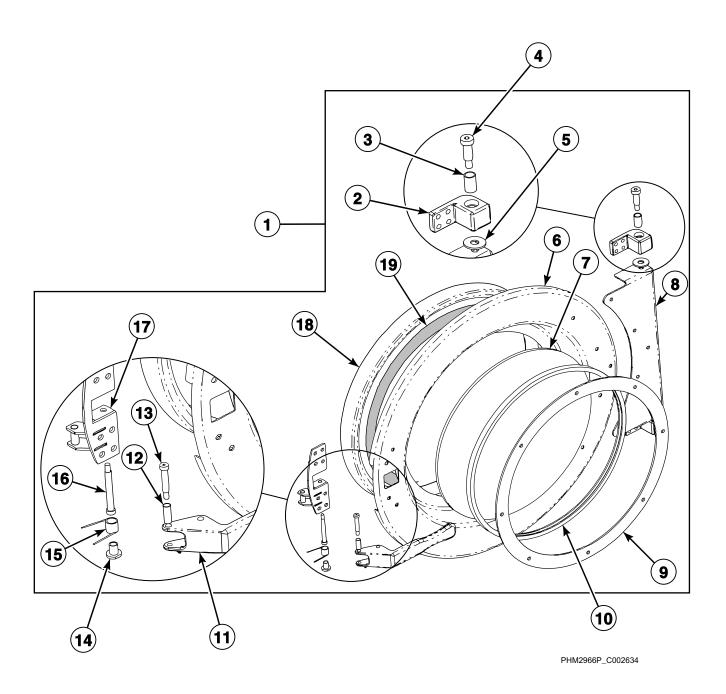

# Bearing Housing Assembly (Drawing 1 of 6) Models CPC80H, CPC100H, IPH80H and IPH100H

Models Through 3/23/04

PHM2724P\_C002634

## **Bearing Housing Assembly (Drawing 1 of 6)**

| REF | PART NO. | DESCRIPTION              | COMMENTS                                                   |
|-----|----------|--------------------------|------------------------------------------------------------|
|     | C000554  | Screw                    | 8 required; Bearing housing to frame                       |
|     | C000555  | Washer                   | 8 required; Bearing housing to frame                       |
|     | F430929  | Screw                    | 12 required; Front and rear seal plates to bearing housing |
|     | C000571  | Washer                   | 12 required; Front and rear seal plates to bearing housing |
| 1   | C000166  | Seal Plate               |                                                            |
| 2   | C001915  | Plate                    |                                                            |
| 3   | C001705  | Gasket                   |                                                            |
| 4   | C000332  | Lip Seal                 | Front bearing                                              |
| 5   | C000165  | Seal Plate               |                                                            |
| 6   | C000163  | Carb Bearing             |                                                            |
| 7   | C000167  | Grease Shield            | Front                                                      |
| 8   | C000155  | Bearing Housing          |                                                            |
| 9   | C000154P | Bearing Housing Assembly |                                                            |
| 10  | C000171  | Grease Shield            | Rear                                                       |
| 11  | C000164  | Roller Bearing           |                                                            |
| 12  | C000158  | Seal Plate               |                                                            |
| 13  | C000658  | Mounting Bracket         |                                                            |
| 14  | C000070  | V-Ring Seal              |                                                            |
| 15  | C000157  | Cylinder Shaft           |                                                            |
| 16  | C000159  | Nut                      |                                                            |
| 17  | C000161  | Washer                   |                                                            |
| 18  | C000156  | V-Ring Seal              |                                                            |