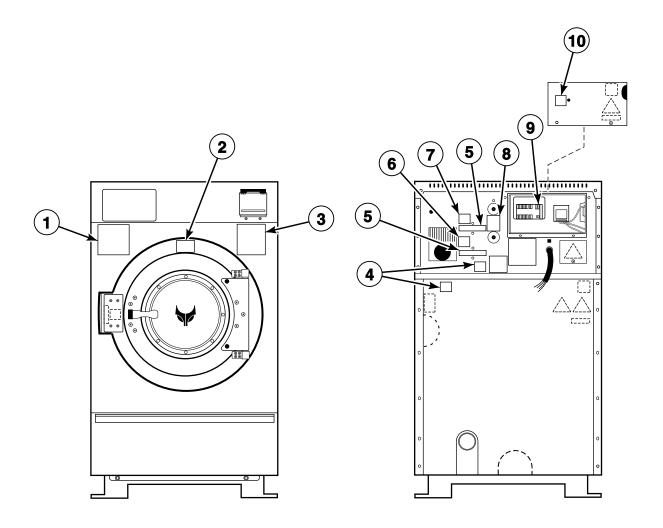

#### **Product Overview - PS40 Control**

PHM3091P\_C002634

#### **Product Overview - PS40 Control**

| REF | PART NO. | DESCRIPTION       | COMMENTS                                                   |
|-----|----------|-------------------|------------------------------------------------------------|
| 1   |          | Product Family    | CP<br>IP                                                   |
|     |          |                   | JP                                                         |
| 2   |          | Capacity (Pounds) | 040                                                        |
|     |          |                   | 060                                                        |
|     |          |                   | 080                                                        |
|     |          |                   | 100                                                        |
|     |          |                   | 125                                                        |
|     |          |                   | 140<br>175                                                 |
|     |          |                   |                                                            |
| 3   |          | Control           | P (PS-40 Control)                                          |
| 4   |          | Speed             | H (High Speed)                                             |
|     |          |                   | M (Medium Speed)                                           |
| 5   |          | Voltage           | N (380-415/440-480/50/60/3)                                |
|     |          |                   | Q (208-220/220-240/50/60/3)                                |
|     |          |                   | X (208-220/220-240/50/60/1/3)                              |
| 6   |          | Design            | 1                                                          |
|     |          |                   | 2                                                          |
| 7   |          | Heat              | 0 (Prep for Steam)                                         |
|     |          |                   | D (Direct)                                                 |
|     |          |                   | E (Electric)                                               |
| 8   |          | Plumbing          | 0 (Standard US Thread - 2 valves)                          |
|     |          |                   | A (US Thread - 3 valves)                                   |
|     |          |                   | B (Metric Thread - 2 valves)                               |
|     |          |                   | C (Metric Thread - 3 valves)                               |
|     |          |                   | D (US Thread - 2 valves, 3 inlets)                         |
|     |          | -                 | E (No valves)                                              |
| 9   |          | Supply            | 1 (1 Compartment 6 Signals)                                |
|     |          |                   | 2 (1 Compartment 12 Signals)                               |
|     |          |                   | 5 (5 Compartments 6 Signals) 6 (5 Compartments 12 Signals) |
|     |          |                   | 7 (No Compartment 6 Signals)                               |
|     |          |                   | 8 (No Compartment 12 Signals)                              |
|     |          |                   | 5 (115 Sompartmont 12 Olghalo)                             |