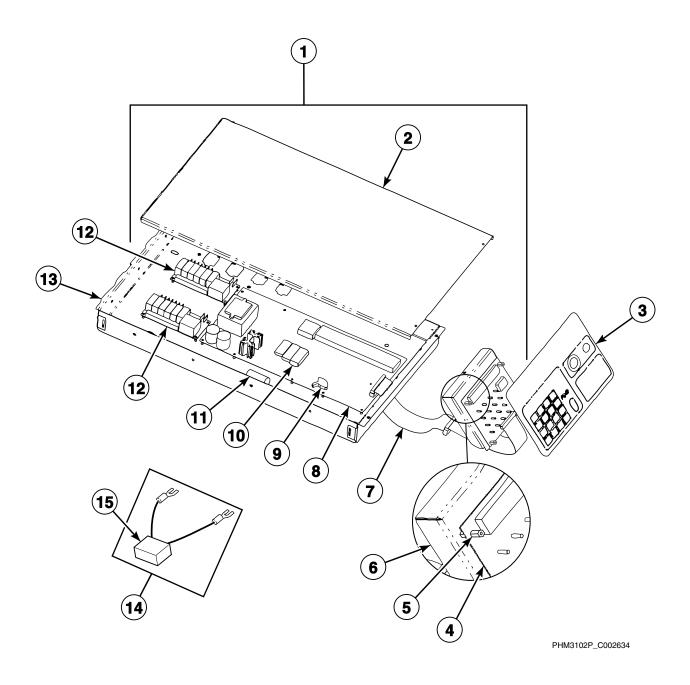

#### **Product Overview - PS40 Control**

PHM3091P\_C002634

#### **Product Overview - PS40 Control**

| REF | PART NO. | DESCRIPTION       | COMMENTS                                                   |
|-----|----------|-------------------|------------------------------------------------------------|
| 1   |          | Product Family    | CP<br>IP                                                   |
|     |          |                   | JP                                                         |
| 2   |          | Capacity (Pounds) | 040                                                        |
|     |          |                   | 060                                                        |
|     |          |                   | 080                                                        |
|     |          |                   | 100                                                        |
|     |          |                   | 125                                                        |
|     |          |                   | 140<br>175                                                 |
|     |          |                   |                                                            |
| 3   |          | Control           | P (PS-40 Control)                                          |
| 4   |          | Speed             | H (High Speed)                                             |
|     |          |                   | M (Medium Speed)                                           |
| 5   |          | Voltage           | N (380-415/440-480/50/60/3)                                |
|     |          |                   | Q (208-220/220-240/50/60/3)                                |
|     |          |                   | X (208-220/220-240/50/60/1/3)                              |
| 6   |          | Design            | 1                                                          |
|     |          |                   | 2                                                          |
| 7   |          | Heat              | 0 (Prep for Steam)                                         |
|     |          |                   | D (Direct)                                                 |
|     |          |                   | E (Electric)                                               |
| 8   |          | Plumbing          | 0 (Standard US Thread - 2 valves)                          |
|     |          |                   | A (US Thread - 3 valves)                                   |
|     |          |                   | B (Metric Thread - 2 valves)                               |
|     |          |                   | C (Metric Thread - 3 valves)                               |
|     |          |                   | D (US Thread - 2 valves, 3 inlets)                         |
|     |          | -                 | E (No valves)                                              |
| 9   |          | Supply            | 1 (1 Compartment 6 Signals)                                |
|     |          |                   | 2 (1 Compartment 12 Signals)                               |
|     |          |                   | 5 (5 Compartments 6 Signals) 6 (5 Compartments 12 Signals) |
|     |          |                   | 7 (No Compartment 6 Signals)                               |
|     |          |                   | 8 (No Compartment 12 Signals)                              |
|     |          |                   | 5 (115 Sompartmont 12 Olghalo)                             |