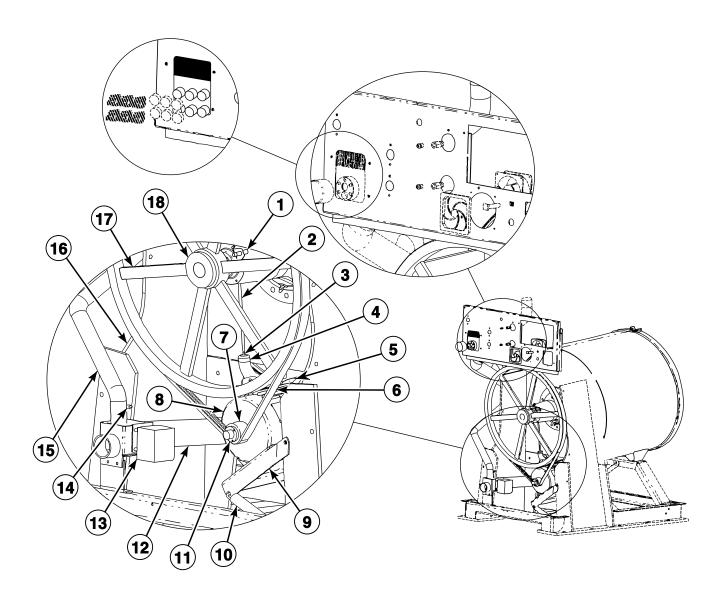

# Bearing Housing Assembly (Drawing 1 of 6) Models CPC80H, CPC100H, IPH80H and IPH100H

Models Through 3/23/04

PHM2724P\_C002634

## **Bearing Housing Assembly (Drawing 1 of 6)**

| REF | PART NO. | DESCRIPTION              | COMMENTS                                                   |
|-----|----------|--------------------------|------------------------------------------------------------|
|     | C000554  | Screw                    | 8 required; Bearing housing to frame                       |
|     | C000555  | Washer                   | 8 required; Bearing housing to frame                       |
|     | F430929  | Screw                    | 12 required; Front and rear seal plates to bearing housing |
|     | C000571  | Washer                   | 12 required; Front and rear seal plates to bearing housing |
| 1   | C000166  | Seal Plate               |                                                            |
| 2   | C001915  | Plate                    |                                                            |
| 3   | C001705  | Gasket                   |                                                            |
| 4   | C000332  | Lip Seal                 | Front bearing                                              |
| 5   | C000165  | Seal Plate               |                                                            |
| 6   | C000163  | Carb Bearing             |                                                            |
| 7   | C000167  | Grease Shield            | Front                                                      |
| 8   | C000155  | Bearing Housing          |                                                            |
| 9   | C000154P | Bearing Housing Assembly |                                                            |
| 10  | C000171  | Grease Shield            | Rear                                                       |
| 11  | C000164  | Roller Bearing           |                                                            |
| 12  | C000158  | Seal Plate               |                                                            |
| 13  | C000658  | Mounting Bracket         |                                                            |
| 14  | C000070  | V-Ring Seal              |                                                            |
| 15  | C000157  | Cylinder Shaft           |                                                            |
| 16  | C000159  | Nut                      |                                                            |
| 17  | C000161  | Washer                   |                                                            |
| 18  | C000156  | V-Ring Seal              |                                                            |