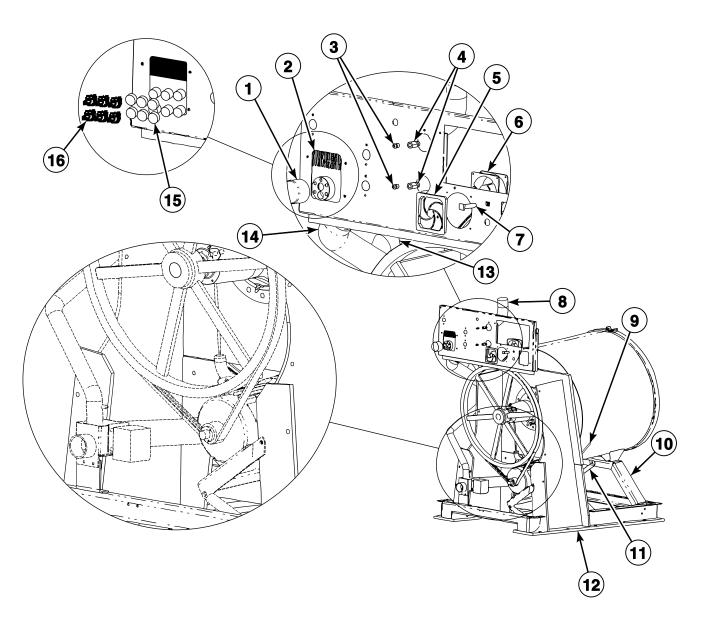

#### **Product Overview - PS40 Control**

PHM3091P\_C002634

#### **Product Overview - PS40 Control**

| REF | PART NO. | DESCRIPTION       | COMMENTS                                                   |
|-----|----------|-------------------|------------------------------------------------------------|
| 1   |          | Product Family    | CP<br>IP                                                   |
|     |          |                   | JP                                                         |
| 2   |          | Capacity (Pounds) | 040                                                        |
|     |          |                   | 060                                                        |
|     |          |                   | 080                                                        |
|     |          |                   | 100                                                        |
|     |          |                   | 125                                                        |
|     |          |                   | 140<br>175                                                 |
|     |          |                   |                                                            |
| 3   |          | Control           | P (PS-40 Control)                                          |
| 4   |          | Speed             | H (High Speed)                                             |
|     |          |                   | M (Medium Speed)                                           |
| 5   |          | Voltage           | N (380-415/440-480/50/60/3)                                |
|     |          |                   | Q (208-220/220-240/50/60/3)                                |
|     |          |                   | X (208-220/220-240/50/60/1/3)                              |
| 6   |          | Design            | 1                                                          |
|     |          |                   | 2                                                          |
| 7   |          | Heat              | 0 (Prep for Steam)                                         |
|     |          |                   | D (Direct)                                                 |
|     |          |                   | E (Electric)                                               |
| 8   |          | Plumbing          | 0 (Standard US Thread - 2 valves)                          |
|     |          |                   | A (US Thread - 3 valves)                                   |
|     |          |                   | B (Metric Thread - 2 valves)                               |
|     |          |                   | C (Metric Thread - 3 valves)                               |
|     |          |                   | D (US Thread - 2 valves, 3 inlets)                         |
|     |          | -                 | E (No valves)                                              |
| 9   |          | Supply            | 1 (1 Compartment 6 Signals)                                |
|     |          |                   | 2 (1 Compartment 12 Signals)                               |
|     |          |                   | 5 (5 Compartments 6 Signals) 6 (5 Compartments 12 Signals) |
|     |          |                   | 7 (No Compartment 6 Signals)                               |
|     |          |                   | 8 (No Compartment 12 Signals)                              |
|     |          |                   | 5 (115 Sompartmont 12 Olghalo)                             |