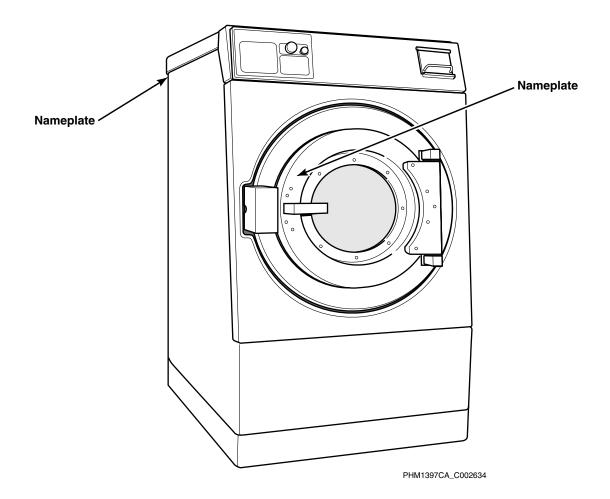

#### **Nameplate Location**

When calling or writing about your product, be sure to mention model and serial numbers. Model and serial numbers are located on nameplate(s) as shown. The nameplate is located inside the door and on the upper rear panel.