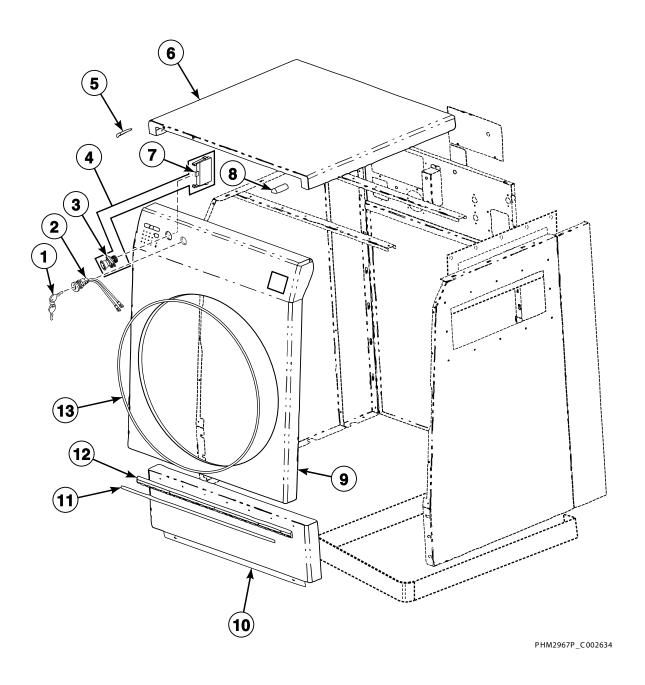

#### Decals - Models through 8/31/09 (Drawing 1 of 2)

PHM2767P\_C002634

## Decals - Models through 8/31/09 (Drawing 1 of 2)

| REF | PART NO.   | DESCRIPTION                             | COMMENTS                                                                                                                                                                                                                                        |
|-----|------------|-----------------------------------------|-------------------------------------------------------------------------------------------------------------------------------------------------------------------------------------------------------------------------------------------------|
| 1   | F200085100 | Spin Warning Decal                      | Models CP080PHN1, CP080PHQ1, CP080PMN1, CP080PMQ1, CP100PHN1, CP100PHQ1, CP100PMN1, CP100PMQ1, IP080PMN1, IP080PHQ1, IP080PMN1, IP080PMQ1, IP100PHN1, IP100PHQ1, IP100PMN1, IP100PMQ1, JP080PHN1, JP080PHQ1, JP100PHN1, JP100PHQ1 and JP100PMQ1 |
| 2   | F200085000 | Hot Surface Warning Decal               | Models CP080PHN1, CP080PHQ1, CP080PMN1, CP080PMQ1, CP100PHN1, CP100PHQ1, CP100PMN1, CP100PMQ1, IP080PMN1, IP080PMQ1, IP080PMN1, IP080PMQ1, IP100PHN1, IP100PHQ1, IP100PMN1, IP100PMQ1, JP080PHN1, JP080PHQ1, JP100PHN1, JP100PHQ1 and JP100PMQ1 |
| 3   | F200085300 | Hot Water and Chemical Caution<br>Decal | Models CP080PHN1, CP080PHQ1, CP080PMN1, CP080PMQ1, CP100PHN1, CP100PHQ1, CP100PMN1, CP100PMQ1, IP080PMN1, IP080PHQ1, IP080PMN1, IP080PMQ1, IP100PHN1, IP100PHQ1, IP100PMN1, IP100PMQ1, JP080PHN1, JP080PHQ1, JP100PHN1, JP100PHQ1 and JP100PMQ1 |
| 4   | F200318200 | Cover Decal                             | Models CPC80H, CPC80M, CPC100H, CPC100M, IPH80H, IPH80M, IPH100H, IPH100M, IPH370 and IPH460                                                                                                                                                    |
| 5   | F230734    | Water Line Caution Decal                | Models CP080PHN1, CP080PHQ1, CP080PMN1, CP080PMQ1, CP100PHN1, CP100PHQ1, CP100PMN1, CP100PMQ1, IP080PHN1, IP080PHQ1, IP080PMN1, IP080PMQ1, IP100PHN1, IP100PHQ1, IP100PMN1, IP100PMQ1, JP080PHN1, JP080PHQ1, JP100PHN1, JP100PHQ1 and JP100PMQ1 |
| 6   | F231367    | Hot Water Valve Decal                   |                                                                                                                                                                                                                                                 |
| 7   | F231368    | Cold Water Valve Decal                  |                                                                                                                                                                                                                                                 |
| 8   | C000508    | Bearing Lubrication Decal               |                                                                                                                                                                                                                                                 |
| 9   | C000506    | Supply Signal Decal                     |                                                                                                                                                                                                                                                 |
| 10  | F230917-1  | External Supply Connection Decal        | Models CP080PHN1, CP080PHQ1, CP080PMN1, CP080PMQ1, CP100PHN1, CP100PHQ1, CP100PMN1, CP100PMQ1, IP080PMN1, IP080PHQ1, IP080PMN1, IP080PMQ1, IP100PHN1, IP100PHQ1, IP100PMN1, IP100PMQ1, JP080PHN1, JP080PHQ1, JP100PHN1, JP100PHQ1 and JP100PMQ1 |