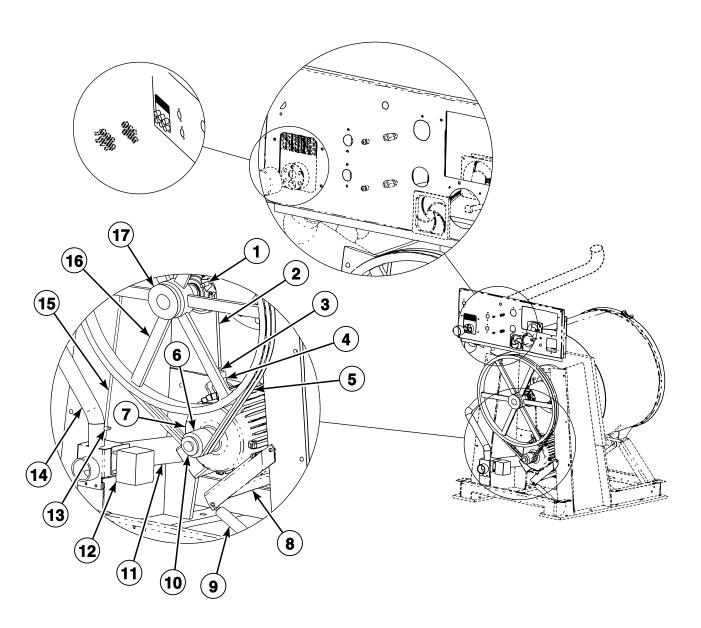

#### Decals - Models through 8/31/09 (Drawing 1 of 2)

PHM2767P\_C002634

## Decals - Models through 8/31/09 (Drawing 1 of 2)

| REF | PART NO.   | DESCRIPTION                             | COMMENTS                                                                                                                                                                                                                                        |
|-----|------------|-----------------------------------------|-------------------------------------------------------------------------------------------------------------------------------------------------------------------------------------------------------------------------------------------------|
| 1   | F200085100 | Spin Warning Decal                      | Models CP080PHN1, CP080PHQ1, CP080PMN1, CP080PMQ1, CP100PHN1, CP100PHQ1, CP100PMN1, CP100PMQ1, IP080PMN1, IP080PHQ1, IP080PMN1, IP080PMQ1, IP100PHN1, IP100PHQ1, IP100PMN1, IP100PMQ1, JP080PHN1, JP080PHQ1, JP100PHN1, JP100PHQ1 and JP100PMQ1 |
| 2   | F200085000 | Hot Surface Warning Decal               | Models CP080PHN1, CP080PHQ1, CP080PMN1, CP080PMQ1, CP100PHN1, CP100PHQ1, CP100PMN1, CP100PMQ1, IP080PMN1, IP080PMQ1, IP080PMN1, IP080PMQ1, IP100PHN1, IP100PHQ1, IP100PMN1, IP100PMQ1, JP080PHN1, JP080PHQ1, JP100PHN1, JP100PHQ1 and JP100PMQ1 |
| 3   | F200085300 | Hot Water and Chemical Caution<br>Decal | Models CP080PHN1, CP080PHQ1, CP080PMN1, CP080PMQ1, CP100PHN1, CP100PHQ1, CP100PMN1, CP100PMQ1, IP080PMN1, IP080PHQ1, IP080PMN1, IP080PMQ1, IP100PHN1, IP100PHQ1, IP100PMN1, IP100PMQ1, JP080PHN1, JP080PHQ1, JP100PHN1, JP100PHQ1 and JP100PMQ1 |
| 4   | F200318200 | Cover Decal                             | Models CPC80H, CPC80M, CPC100H, CPC100M, IPH80H, IPH80M, IPH100H, IPH100M, IPH370 and IPH460                                                                                                                                                    |
| 5   | F230734    | Water Line Caution Decal                | Models CP080PHN1, CP080PHQ1, CP080PMN1, CP080PMQ1, CP100PHN1, CP100PHQ1, CP100PMN1, CP100PMQ1, IP080PHN1, IP080PHQ1, IP080PMN1, IP080PMQ1, IP100PHN1, IP100PHQ1, IP100PMN1, IP100PMQ1, JP080PHN1, JP080PHQ1, JP100PHN1, JP100PHQ1 and JP100PMQ1 |
| 6   | F231367    | Hot Water Valve Decal                   |                                                                                                                                                                                                                                                 |
| 7   | F231368    | Cold Water Valve Decal                  |                                                                                                                                                                                                                                                 |
| 8   | C000508    | Bearing Lubrication Decal               |                                                                                                                                                                                                                                                 |
| 9   | C000506    | Supply Signal Decal                     |                                                                                                                                                                                                                                                 |
| 10  | F230917-1  | External Supply Connection Decal        | Models CP080PHN1, CP080PHQ1, CP080PMN1, CP080PMQ1, CP100PHN1, CP100PHQ1, CP100PMN1, CP100PMQ1, IP080PMN1, IP080PHQ1, IP080PMN1, IP080PMQ1, IP100PHN1, IP100PHQ1, IP100PMN1, IP100PMQ1, JP080PHN1, JP080PHQ1, JP100PHN1, JP100PHQ1 and JP100PMQ1 |