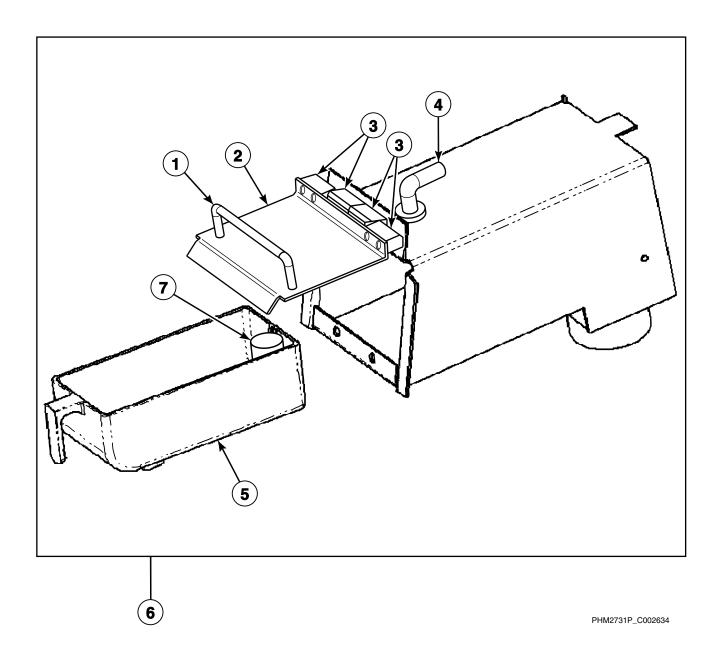

## **Single Cup Front Dispenser**

# **Single Cup Front Dispenser**

| REF | PART NO. | DESCRIPTION                   | COMMENTS                                                                                                                                                                                                      |
|-----|----------|-------------------------------|---------------------------------------------------------------------------------------------------------------------------------------------------------------------------------------------------------------|
|     | F430920  | Screw                         | 4 required for hinges to cover for models through 3/23/04; 4 required for hinges to control panel for models through 3/23/04                                                                                  |
|     | C001148  | Screw                         | 4 required for hinges to cover for models starting 3/23/04;<br>4 required for hinges to control panel for models starting<br>3/23/04                                                                          |
|     | F430909  | Screw                         | 2 required; Dispenser cover to handle                                                                                                                                                                         |
|     | F430925  | Screw                         | 2 required; Dispenser to control panel                                                                                                                                                                        |
|     | N/A      | Nut                           | 2 required; Dispenser to control panel                                                                                                                                                                        |
|     | C000552  | Hose                          | Flush hose; 18 inches required; Models CP080PHN1, CP080PHQ1, CP080PMN1, CP080PMQ1, CPC80H, CPC80M, IP080PHN1, IP080PHQ1, IP080PMN1, IP080PMQ1, IPH80H, IPH80M, IPH370, JP080PHN1 and JP080PHQ1                |
|     | C000628P | Tubing                        | Flush hose; 19 inches required; Models CP100PHN1, CP100PHQ1, CP100PMN1, CP100PMQ1, CPC100H, CPC100M, IP100PHN1, IP100PHQ1, IP100PMN1, IP100PMQ1, IPH100H, IPH100M, IPH460, JP100PHN1, JP100PHQ1 and JP100PMQ1 |
| 1   | C001788  | Dispenser Door Handle         |                                                                                                                                                                                                               |
| 2   | C000605  | Single Front Dispenser Cover  |                                                                                                                                                                                                               |
| 3   | C001787  | Hinge                         |                                                                                                                                                                                                               |
| 4   | C001017  | Front Supply Dispenser Nozzle |                                                                                                                                                                                                               |
| 5   | C000052  | Supply Dispenser Cup          | 23 ounces                                                                                                                                                                                                     |
| 6   | C000220  | Single Dispenser Assembly     | Includes items 1-5 and 7                                                                                                                                                                                      |
| 7   | C001007  | Siphon Tube                   |                                                                                                                                                                                                               |

N/A = Part no longer available