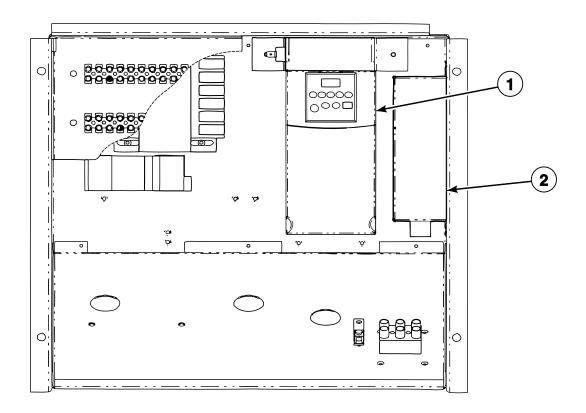

#### **Control Box**

#### **Control Box**

| REF | PART NO.      | DESCRIPTION                         | COMMENTS                                                                                                                                                                                                                                     |
|-----|---------------|-------------------------------------|----------------------------------------------------------------------------------------------------------------------------------------------------------------------------------------------------------------------------------------------|
|     | C000567       | Screw                               | 4 required for electrical enclosure to mounting bracket;<br>1 required for keypad mounting plate to control panel                                                                                                                            |
|     | N/A           | Nut                                 | 4 required; Electrical enclosure to mounting bracket                                                                                                                                                                                         |
|     | C000571       | Washer                              | 4 required; Electrical enclosure to mounting bracket                                                                                                                                                                                         |
|     | F430909       | Screw                               | 2 required for electrical enclosure cover to electrical enclosure; 1 required for ground connection to electrical enclosure for models through 3/23/04; 2 required for ground connection to electrical enclosure for models starting 3/23/04 |
|     | F431133       | Washer                              | 4 required; Keypad to keypad mounting plate; Models starting 3/23/04                                                                                                                                                                         |
|     | F430910       | Screw                               | 4 required; Keypad to keypad mounting plate                                                                                                                                                                                                  |
|     | F431024       | Nut                                 | 1 required; Keypad mounting plate to control panel                                                                                                                                                                                           |
|     | 210/00902/00P | Infrared Cable Kit                  |                                                                                                                                                                                                                                              |
|     | C000865       | Control Module Harness              |                                                                                                                                                                                                                                              |
| 1   | C000432       | Front Electrical Enclosure Assembly | Includes items 2, 4-6 and 11                                                                                                                                                                                                                 |
| 2   | C000348       | Front Electrical Enclosure Cover    |                                                                                                                                                                                                                                              |
| 3   | C001389       | Control Panel Decal                 | Models CP080PHN1, CP080PHN2, CP080PHQ1, CP080PHQ2, CP080PMN1, CP080PMN2, CP080PMQ1, CP100PHN1, CP100PHN2, CP100PHQ1, CP100PHQ2, CP100PMN1, CP100PMN2, CP100PMQ1, CPC80H, CPC80M, CPC100H and CPC100M                                         |
|     | C001069       | Control Panel Decal                 | Models JP080PHN1, JP080PHN2, JP080PHQ1, JP100PHN1, JP100PHN2, JP100PHQ1 and JP100PMQ1                                                                                                                                                        |
|     | C001276       | Control Panel Decal                 | All other models                                                                                                                                                                                                                             |
| 4   | C000282P      | Keypad Controller                   |                                                                                                                                                                                                                                              |
| 5   | C000376       | Standoff                            |                                                                                                                                                                                                                                              |
| 6   | C000375       | Mounting Bracket                    |                                                                                                                                                                                                                                              |
| 7   | C000282P      | Keypad Controller                   |                                                                                                                                                                                                                                              |
| 8   | C000281P      | Main Board Controller Kit           |                                                                                                                                                                                                                                              |
| 9   | C002104P      | Water Level Transducer              |                                                                                                                                                                                                                                              |
| 10  | 209/00505/04P | Battery                             |                                                                                                                                                                                                                                              |
| 11  | C002642P      | Tilt Switch Assembly                |                                                                                                                                                                                                                                              |
| 12  | C000371P      | Chemical Supply Controller          | Optional                                                                                                                                                                                                                                     |
| 13  | C000213       | Front Electrical Enclosure          |                                                                                                                                                                                                                                              |
| 14  | C002999       | RC Network Assembly                 |                                                                                                                                                                                                                                              |
| 15  | F330217P      | RC Network Filter                   |                                                                                                                                                                                                                                              |