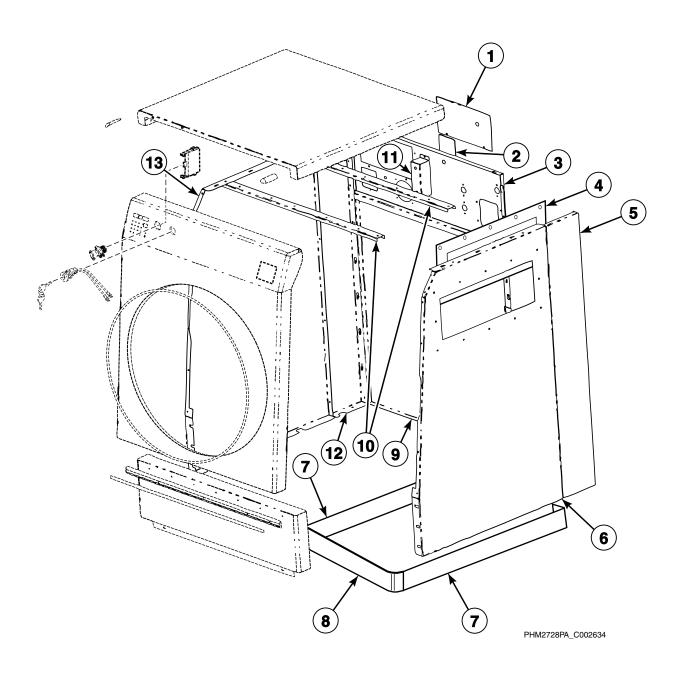

#### **Top and Front Panels**

#### **Top and Front Panels**

| REF | PART NO.    | DESCRIPTION               | COMMENTS                                                                                                                                                                                                                                                               |
|-----|-------------|---------------------------|------------------------------------------------------------------------------------------------------------------------------------------------------------------------------------------------------------------------------------------------------------------------|
|     | C000567     | Screw                     | 2 required for top panel to valve panel; 12 required for front panel to side panel; 2 required for lower front panel to frame                                                                                                                                          |
|     | F431024     | Nut                       | 4 required for front panel to side panel                                                                                                                                                                                                                               |
|     | N/A         | Nut                       | 2 required for top panel to valve panel; 2 required for lower front panel to frame                                                                                                                                                                                     |
|     | C000571     | Washer                    | 2 required for top panel to valve panel; 2 required for lower front panel to frame                                                                                                                                                                                     |
|     | C000585     | Washer                    | 2 required for lower front panel to frame                                                                                                                                                                                                                              |
|     | F430929     | Screw                     |                                                                                                                                                                                                                                                                        |
|     | F430910     | Screw                     | 6 required for rub rails to lower front panel                                                                                                                                                                                                                          |
|     | C000568     | Nut                       | 6 required for rub rails to lower front panel                                                                                                                                                                                                                          |
| 1   | 1242        | Programming Key           |                                                                                                                                                                                                                                                                        |
| 2   | C003024P    | Keymode Switch Assembly   |                                                                                                                                                                                                                                                                        |
| 3   | F200233500  | Emergency Stop Pushbutton |                                                                                                                                                                                                                                                                        |
| 4   | F200233700P | Emergency Stop Button Kit |                                                                                                                                                                                                                                                                        |
| 5   | C000484     | Control Panel Insert      | Right corner                                                                                                                                                                                                                                                           |
| 6   | C000209     | Top Panel                 | Models CP080PHN1, CP080PHN2, CP080PHQ1, CP080PHQ2, CP080PMN1, CP080PMN2, CP080PMQ1, CPC80H, CPC80M, IP080PHN1, IP080PHN2, IP080PHQ1, IP080PMN1, IP080PMN2, IP080PMQ1, IP080PMQ2, IPH80H, IPH80M, IPH370, JP080PHN1, JP080PHN2 and JP080PHQ1                            |
|     | C000196     | Top Panel                 | All other models                                                                                                                                                                                                                                                       |
| 7   | F200233401  | Contact Block Switch      |                                                                                                                                                                                                                                                                        |
| 8   | C000483     | Control Panel Insert      | Left corner                                                                                                                                                                                                                                                            |
| 9   | C002970     | Front Panel               | Side dispenser models; Models CP080PHN1, CP080PHN2, CP080PHQ1, CP080PHQ2, CP080PMN1, CP080PMN2, CP080PMQ1, CPC80H, CPC80M, IP080PHN1, IP080PHN2, IP080PHQ1, IP080PMN1, IP080PMN2, IP080PMQ1, IP080PMQ2, IPH80H, IPH80M, IPH370, JP080PHN1, JP080PHN2 and JP080PHQ1     |
|     | N/A         | Front Panel               | Front dispenser models; Models CP080PHN1, CP080PHQ1, CP080PHQ2, CP080PMN1, CP080PMQ1, CPC80H, CPC80M, IP080PHN1, IP080PHQ1, IP080PMN1, IP080PMQ1, IP080PMQ2, IPH80H, IPH80M, IPH370, JP080PHN1 and JP080PHQ1                                                           |
|     | C002971     | Front Panel               | Side dispenser models; Models CP100PHN1, CP100PHN2, CP100PHQ1, CP100PHQ2, CP100PMN1, CP100PMN2, CP100PMQ1, CPC100H, CPC100M, IP100PHN1, IP100PHN2, IP100PHQ1, IP100PMN1, IP100PMN2, IP100PMQ1, IPH100H, IPH100M, IPH460, JP100PHN1, JP100PHN2, JP100PHQ1 and JP100PMQ1 |
|     | C001167     | Front Panel               | Front dispenser models; Models CP100PHN1, CP100PHQ1, CP100PHQ2, CP100PMN1, CP100PMQ1, CPC100H, CPC100M, IP100PHN1, IP100PHQ1, IP100PMN1, IP100PMQ1, IPH100H, IPH100M, IPH460, JP100PHN1, JP100PHQ1 and JP100PMQ1                                                       |
| 10  | C000200     | Lower Front Panel         | Models starting 7/1/09                                                                                                                                                                                                                                                 |
| 11  | C000637     | Insert Rail               | Models starting 3/23/04                                                                                                                                                                                                                                                |
| 12  | C000634     | Rub Rail                  | Models starting 3/23/04                                                                                                                                                                                                                                                |
| 13  | C000629     | Trim Gasket               | Models starting 3/23/04                                                                                                                                                                                                                                                |
|     |             |                           |                                                                                                                                                                                                                                                                        |