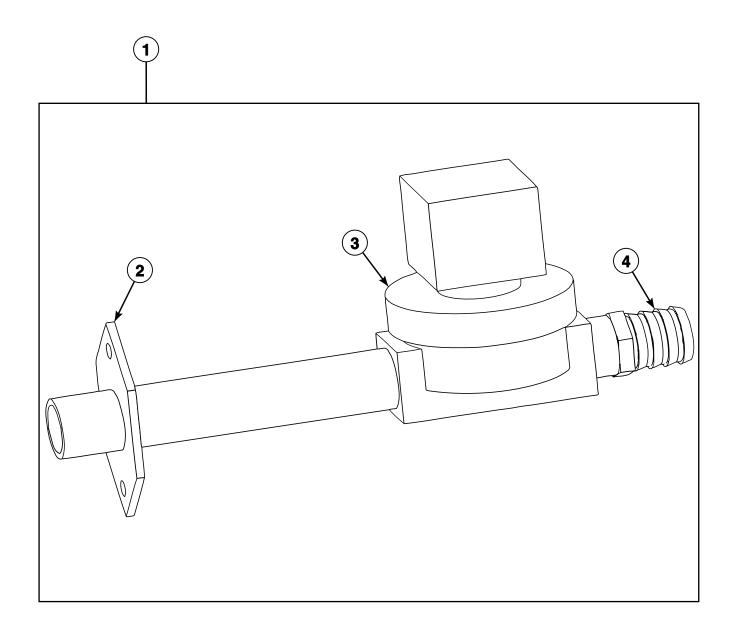

#### **Door Lock Assembly with Magnetic Sensor**

| REF | PART NO.  | DESCRIPTION                  | COMMENTS                                                                                                                                                                |
|-----|-----------|------------------------------|-------------------------------------------------------------------------------------------------------------------------------------------------------------------------|
|     | 81398     | Screw                        | 4 required for door lock cover to solenoid bracket; Models starting 3/23/04                                                                                             |
|     | C003291   | Jump Wire                    |                                                                                                                                                                         |
|     | C000613   | Screw                        | 2 required for door solenoid bracket to door lock plate;<br>Models through 3/23/04                                                                                      |
|     | C000614   | Screw                        | 2 required for door lock switch to door lock plate; 2 required for door lock switch to door lock solenoid bracket                                                       |
|     | C000578   | Nut                          | 2 required for door lock switch to door lock plate; 2 required for door lock switch to door lock solenoid bracket                                                       |
|     | C000561   | Bolt                         | 4 required for door lock to shell front                                                                                                                                 |
|     | C000574   | Nut                          | 4 required for door lock to shell front                                                                                                                                 |
|     | C000567   | Screw                        | 2 required for door latch to door lock plate                                                                                                                            |
|     | C000571   | Washer                       | 2 required for door latch to door lock plate; Models starting 3/23/04                                                                                                   |
|     | C000572   | Screw                        | 2 required for door lock solenoid to bracket                                                                                                                            |
|     | C000612   | Screw                        | 3 required for door lock catch to door lock plate                                                                                                                       |
|     | C000576   | Nut                          | 2 required for door solenoid cover to door lock plate                                                                                                                   |
|     | C000867P  | Door Lock Harness            |                                                                                                                                                                         |
| 1   | C000688   | Door Lock Cover              |                                                                                                                                                                         |
| 2   | C000431   | Spring                       |                                                                                                                                                                         |
| 3   | C000278   | Door Lock Microswitch        |                                                                                                                                                                         |
| 4   | C000430   | Bolt                         | 4 required for door solenoid bracket to door lock plate for<br>models starting 3/23/04; 4 required for door lock cover to<br>door lock plate for models through 3/23/04 |
| 5   | C002995   | Magnetic Door Switch Bracket |                                                                                                                                                                         |
| 6   | C003000   | Reed Switch Assembly         |                                                                                                                                                                         |
| 7   | C000684   | Door Lock Plate              |                                                                                                                                                                         |
| 8   | J1111905  | Blind Rivet                  |                                                                                                                                                                         |
| 9   | C000184P  | Door Lock Solenoid           |                                                                                                                                                                         |
| 10  | C000271   | Door Lock Switch Slide       |                                                                                                                                                                         |
| 11  | C000276   | Door Lock Slide Spring       |                                                                                                                                                                         |
| 12  | C000185   | Door Lock Catch              |                                                                                                                                                                         |
| 13  | N/A       | Door Latch                   | Models through 3/23/04                                                                                                                                                  |
|     | C001244   | Door Latch                   | Models starting 3/23/04                                                                                                                                                 |
| 14  | C000687   | Door Lock Spring Cover       |                                                                                                                                                                         |
| 15  | C003022   | Door Lock Solenoid Bracket   |                                                                                                                                                                         |
| 16  | B12351001 | Door Lock Spring             | Models starting 12/13/10                                                                                                                                                |
| 17  | F431215   | Pop Rivet                    | Models starting 12/13/10                                                                                                                                                |
| 18  | C002996   | Door Lock Assembly           | Includes items 1-17; Models that have been upgraded with C002996M Door Lock Kit                                                                                         |

N/A = Part no longer available

PHM2736P\_C002634

| REF | PART NO. | DESCRIPTION                | COMMENTS                                                                                                                                                                                                                                                                                                                                                                                                                                                                                                                     |
|-----|----------|----------------------------|------------------------------------------------------------------------------------------------------------------------------------------------------------------------------------------------------------------------------------------------------------------------------------------------------------------------------------------------------------------------------------------------------------------------------------------------------------------------------------------------------------------------------|
|     | C000567  | Screw                      | 2 required; Hot manifold to valve panel                                                                                                                                                                                                                                                                                                                                                                                                                                                                                      |
|     | F431024  | Nut                        | 2 required; Hot manifold to valve panel                                                                                                                                                                                                                                                                                                                                                                                                                                                                                      |
|     | F200128P | Water Hose                 | Water valve to vacuum breaker; Models CP080PHN1, CP080PHN2, CP080PHQ1, CP080PHQ2, CP080PMN1, CP080PHN2, CP080PMQ1, CPC80H, CPC80M, IP080PHN1, IP080PHN2, IP080PHQ1, IP080PMN1, IP080PMN2, IP080PMQ1, IP080PMQ2, IPH80H, IPH80M, IPH370, JP080PHN1, JP080PHN2, JP080PHQ1 and JP100PMQ1 20 inches required; Models CP100PHN1, CP100PHN2, CP100PHQ1, CP100PHQ2, CP100PMN1, CP100PMN2, CP100PMQ1, CPC100H, CPC100M, IP100PHN1, IP100PHN2, IP100PHN2, IP100PHN1, IP100PMN1, IP100PHN1, JP100PHN2 and JP100PHQ1 21 inches required |
|     | F200222  | Hose Clamp                 | 4 required; Water valve to vacuum breaker                                                                                                                                                                                                                                                                                                                                                                                                                                                                                    |
|     | F200201  | Hose Clamp                 | 4 required; Fill inlet hose                                                                                                                                                                                                                                                                                                                                                                                                                                                                                                  |
|     | C002611P | Inlet Valve Harness        |                                                                                                                                                                                                                                                                                                                                                                                                                                                                                                                              |
| 1   | C001366  | Flange and Nipple Assembly |                                                                                                                                                                                                                                                                                                                                                                                                                                                                                                                              |
| 2   | F420403  | Tee                        |                                                                                                                                                                                                                                                                                                                                                                                                                                                                                                                              |
| 3   | F420502  | Street Elbow               |                                                                                                                                                                                                                                                                                                                                                                                                                                                                                                                              |
| 4   | F420107  | Nipple                     |                                                                                                                                                                                                                                                                                                                                                                                                                                                                                                                              |
| 5   | F381700P | Valve                      |                                                                                                                                                                                                                                                                                                                                                                                                                                                                                                                              |
|     | F380991P | Water Valve Repair Kit     | 3/4 inch                                                                                                                                                                                                                                                                                                                                                                                                                                                                                                                     |
| 6   | F380986P | DIN Coil                   | 120 Volt                                                                                                                                                                                                                                                                                                                                                                                                                                                                                                                     |
|     | F380987P | DIN Coil                   | 240 Volt                                                                                                                                                                                                                                                                                                                                                                                                                                                                                                                     |
| 7   | F421951  | Hose Barb                  |                                                                                                                                                                                                                                                                                                                                                                                                                                                                                                                              |
| 8   | C000436P | Water Valve                | 3-way                                                                                                                                                                                                                                                                                                                                                                                                                                                                                                                        |
|     | G582P3   | Diaphragm and Guide Kit    |                                                                                                                                                                                                                                                                                                                                                                                                                                                                                                                              |
| 9   | C000424  | Adapter                    |                                                                                                                                                                                                                                                                                                                                                                                                                                                                                                                              |
| 10  | C000420  | Coupling                   |                                                                                                                                                                                                                                                                                                                                                                                                                                                                                                                              |
| 11  | C000426  | Hot Plumbing Assembly      |                                                                                                                                                                                                                                                                                                                                                                                                                                                                                                                              |