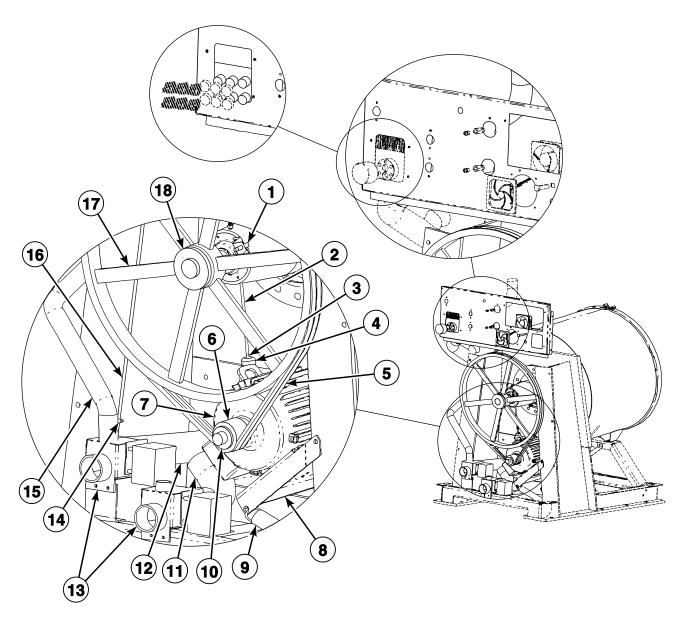

#### Decals - Models starting 9/1/09

Models CP080PHN1, CP080PHN2, CP080PHQ1, CP080PHQ2, CP080PMN1, CP080PMN2, CP080PMQ1, CP100PHN1, CP100PHN2, CP100PHQ1, CP100PHQ2, CP100PMN1, CP100PMN2, CP100PMQ1, IP080PHN1, IP080PHN2, IP080PHN1, IP080PMN2, IP080PMQ1, IP080PMQ2, IP100PHN1, IP100PHN2, IP100PHQ1, IP100PMN1, IP100PMN2, IP100PMQ1, JP080PHN1, JP080PHN2, JP080PHN2, JP100PHN1, JP100PHN2, JP100PHQ1 and JP100PMQ1

PHM3089P\_C002634

## **Decals - Models starting 9/1/09**

| REF | PART NO.   | DESCRIPTION                          | COMMENTS                                             |
|-----|------------|--------------------------------------|------------------------------------------------------|
| 1   | C000694    | Door Release Decal                   |                                                      |
| 2   | F230303    | Push Decal                           |                                                      |
| 3   | F200085100 | Spin Warning Decal                   | All models except JP080PHN1, JP080PHQ1 and JP100PHN1 |
| 4   | F200085000 | Hot Surface Warning Decal            |                                                      |
| 5   | F200085300 | Hot Water and Chemical Caution Decal |                                                      |
| 6   | F8211901   | Hot Surface Warning Plate            | Steam models only                                    |
| 7   | F8246401   | Mount on Concrete Warning Label      |                                                      |
| 8   | F200061000 | Clean Filter Daily Decal             |                                                      |
| 9   | C000508    | Bearing Lubrication Decal            |                                                      |
| 10  | F8150201   | External Supply Connection Decal     |                                                      |
| 11  | F8233501   | Warning Label                        |                                                      |
| 12  | F8115501   | Electric Shock Danger Label          |                                                      |
| 13  | 44127701   | Warning Label                        |                                                      |