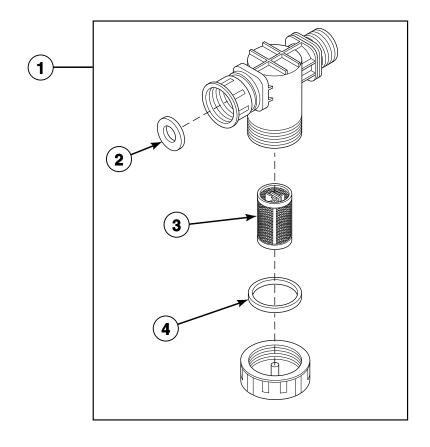

PHM2737P\_C002634

| REF | PART NO. | DESCRIPTION                | COMMENTS                                                                                                                                                                                                                                                                                           |
|-----|----------|----------------------------|----------------------------------------------------------------------------------------------------------------------------------------------------------------------------------------------------------------------------------------------------------------------------------------------------|
|     | C000567  | Screw                      | 2 required; Hot manifold to valve panel                                                                                                                                                                                                                                                            |
|     | F431024  | Nut                        | 2 required; Hot manifold to valve panel                                                                                                                                                                                                                                                            |
|     | F200128P | Water Hose                 | Water valve to vacuum breaker; 20 inches required; Models CP080PHN1, CP080PHN2, CP080PHQ1, CP080PHQ2, CP080PMN1, CP080PMN2, CP080PMQ1, CPC80H, CPC80M, IP080PHN1, IP080PHN2, IP080PHQ1, IP080PMN1, IP080PMN2, IP080PMQ1, IP080PMQ2, IPH80H, IPH80M, IPH370, JP080PHN1, JP080PHN2 and JP080PHQ1     |
|     | C000552  | Hose                       | Water valve to vacuum breaker; 21 inches required; Models CP100PHN1, CP100PHN2, CP100PHQ1, CP100PHQ2, CP100PMN1, CP100PMN2, CP100PMQ1, CPC100H, CPC100M, IP100PHN1, IP100PHN2, IP100PHQ1, IP100PMN1, IP100PMN2, IP100PMQ1, IPH100H, IPH100M, IPH460, JP100PHN1, JP100PHN2, JP100PHQ1 and JP100PMQ1 |
|     | F200222  | Hose Clamp                 | 4 required; Water valve to vacuum breaker                                                                                                                                                                                                                                                          |
|     | F200201  | Hose Clamp                 | 4 required; Fill inlet hose                                                                                                                                                                                                                                                                        |
|     | C002608P | Inlet Valve Harness        |                                                                                                                                                                                                                                                                                                    |
| 1   | C001664  | Hot Plumbing Assembly      |                                                                                                                                                                                                                                                                                                    |
| 2   | C001366  | Flange and Nipple Assembly |                                                                                                                                                                                                                                                                                                    |
| 3   | F420502  | Street Elbow               |                                                                                                                                                                                                                                                                                                    |
| 4   | F420107  | Nipple                     |                                                                                                                                                                                                                                                                                                    |
| 5   | F381700P | Valve                      |                                                                                                                                                                                                                                                                                                    |
|     | F380991P | Water Valve Repair Kit     | 3/4 inch                                                                                                                                                                                                                                                                                           |
| 6   | F380986P | DIN Coil                   | 120 Volt                                                                                                                                                                                                                                                                                           |
|     | F380987P | DIN Coil                   | 240 Volt                                                                                                                                                                                                                                                                                           |
| 7   | F421951  | Hose Barb                  |                                                                                                                                                                                                                                                                                                    |
| 8   | C000716P | Valve                      | 2-way                                                                                                                                                                                                                                                                                              |
|     | G582P3   | Diaphragm and Guide Kit    |                                                                                                                                                                                                                                                                                                    |
| 9   | C000424  | Adapter                    |                                                                                                                                                                                                                                                                                                    |
| 10  | C000420  | Coupling                   |                                                                                                                                                                                                                                                                                                    |
| 11  | F420403  | Tee                        |                                                                                                                                                                                                                                                                                                    |

PHM2738P\_C002634

| REF | PART NO. | DESCRIPTION                | COMMENTS                                                                                                                                                                                                                                                                                                                                                                                                                                                                                                           |
|-----|----------|----------------------------|--------------------------------------------------------------------------------------------------------------------------------------------------------------------------------------------------------------------------------------------------------------------------------------------------------------------------------------------------------------------------------------------------------------------------------------------------------------------------------------------------------------------|
|     | C000567  | Screw                      | 2 required; Cold manifold to valve panel                                                                                                                                                                                                                                                                                                                                                                                                                                                                           |
|     | F431024  | Nut                        | 2 required; Cold manifold to valve panel                                                                                                                                                                                                                                                                                                                                                                                                                                                                           |
|     | F200128P | Water Hose                 | Water valve to vacuum breaker; Models CP080PHN1, CP080PHN2, CP080PHQ1, CP080PHQ2, CP080PMN1, CP080PMN2, CP080PMQ1, CPC80H, CPC80M, IP080PHN1, IP080PHN2, IP080PHQ1, IP080PMN1, IP080PMN2, IP080PMQ1, IP080PMQ2, IPH80H, IPH80M, IPH370, JP080PHN1, JP080PHN2, JP080PHQ1 and JP100PMQ1 15 inches required; Models CP100PHN1, CP100PHN2, CP100PHQ1, CP100PHQ2, CP100PMN1, CP100PMN2, CP100PMQ1, CPC100H, CPC100M, IP100PHN1, IP100PHN2, IP100PHQ1, IP100PMN1, IP100PMN2, IP100PHN2, and JP100PHQ1 16 inches required |
|     | F200222  | Hose Clamp                 | 4 required; Water valve to vacuum breaker                                                                                                                                                                                                                                                                                                                                                                                                                                                                          |
|     | F200201  | Hose Clamp                 | 4 required; Fill inlet hose                                                                                                                                                                                                                                                                                                                                                                                                                                                                                        |
|     | C002611P | Inlet Valve Harness        |                                                                                                                                                                                                                                                                                                                                                                                                                                                                                                                    |
| 1   | C000425  | Cold Plumbing Assembly     |                                                                                                                                                                                                                                                                                                                                                                                                                                                                                                                    |
| 2   | C001366  | Flange and Nipple Assembly |                                                                                                                                                                                                                                                                                                                                                                                                                                                                                                                    |
| 3   | F420107  | Nipple                     |                                                                                                                                                                                                                                                                                                                                                                                                                                                                                                                    |
| 4   | F420502  | Street Elbow               |                                                                                                                                                                                                                                                                                                                                                                                                                                                                                                                    |
| 5   | F381700P | Valve                      |                                                                                                                                                                                                                                                                                                                                                                                                                                                                                                                    |
|     | F380991P | Water Valve Repair Kit     | 3/4 inch                                                                                                                                                                                                                                                                                                                                                                                                                                                                                                           |
| 6   | F380986P | DIN Coil                   | 120 Volt                                                                                                                                                                                                                                                                                                                                                                                                                                                                                                           |
|     | F380987P | DIN Coil                   | 240 Volt                                                                                                                                                                                                                                                                                                                                                                                                                                                                                                           |
| 7   | F421951  | Hose Barb                  |                                                                                                                                                                                                                                                                                                                                                                                                                                                                                                                    |
| 8   | C000436P | Water Valve                | 3-way                                                                                                                                                                                                                                                                                                                                                                                                                                                                                                              |
|     | G582P3   | Diaphragm and Guide Kit    |                                                                                                                                                                                                                                                                                                                                                                                                                                                                                                                    |
| 9   | C000424  | Adapter                    |                                                                                                                                                                                                                                                                                                                                                                                                                                                                                                                    |
| 10  | F420403  | Tee                        |                                                                                                                                                                                                                                                                                                                                                                                                                                                                                                                    |