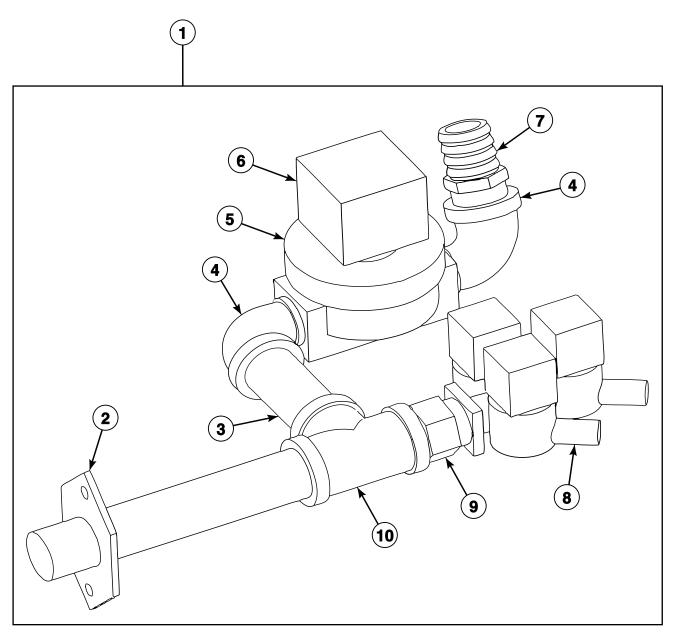

#### **Door Lock Assembly with Magnetic Sensor**

| REF | PART NO.  | DESCRIPTION                  | COMMENTS                                                                                                                                                                |
|-----|-----------|------------------------------|-------------------------------------------------------------------------------------------------------------------------------------------------------------------------|
|     | 81398     | Screw                        | 4 required for door lock cover to solenoid bracket; Models starting 3/23/04                                                                                             |
|     | C003291   | Jump Wire                    |                                                                                                                                                                         |
|     | C000613   | Screw                        | 2 required for door solenoid bracket to door lock plate;<br>Models through 3/23/04                                                                                      |
|     | C000614   | Screw                        | 2 required for door lock switch to door lock plate; 2 required for door lock switch to door lock solenoid bracket                                                       |
|     | C000578   | Nut                          | 2 required for door lock switch to door lock plate; 2 required for door lock switch to door lock solenoid bracket                                                       |
|     | C000561   | Bolt                         | 4 required for door lock to shell front                                                                                                                                 |
|     | C000574   | Nut                          | 4 required for door lock to shell front                                                                                                                                 |
|     | C000567   | Screw                        | 2 required for door latch to door lock plate                                                                                                                            |
|     | C000571   | Washer                       | 2 required for door latch to door lock plate; Models starting 3/23/04                                                                                                   |
|     | C000572   | Screw                        | 2 required for door lock solenoid to bracket                                                                                                                            |
|     | C000612   | Screw                        | 3 required for door lock catch to door lock plate                                                                                                                       |
|     | C000576   | Nut                          | 2 required for door solenoid cover to door lock plate                                                                                                                   |
|     | C000867P  | Door Lock Harness            |                                                                                                                                                                         |
| 1   | C000688   | Door Lock Cover              |                                                                                                                                                                         |
| 2   | C000431   | Spring                       |                                                                                                                                                                         |
| 3   | C000278   | Door Lock Microswitch        |                                                                                                                                                                         |
| 4   | C000430   | Bolt                         | 4 required for door solenoid bracket to door lock plate for<br>models starting 3/23/04; 4 required for door lock cover to<br>door lock plate for models through 3/23/04 |
| 5   | C002995   | Magnetic Door Switch Bracket |                                                                                                                                                                         |
| 6   | C003000   | Reed Switch Assembly         |                                                                                                                                                                         |
| 7   | C000684   | Door Lock Plate              |                                                                                                                                                                         |
| 8   | J1111905  | Blind Rivet                  |                                                                                                                                                                         |
| 9   | C000184P  | Door Lock Solenoid           |                                                                                                                                                                         |
| 10  | C000271   | Door Lock Switch Slide       |                                                                                                                                                                         |
| 11  | C000276   | Door Lock Slide Spring       |                                                                                                                                                                         |
| 12  | C000185   | Door Lock Catch              |                                                                                                                                                                         |
| 13  | N/A       | Door Latch                   | Models through 3/23/04                                                                                                                                                  |
|     | C001244   | Door Latch                   | Models starting 3/23/04                                                                                                                                                 |
| 14  | C000687   | Door Lock Spring Cover       |                                                                                                                                                                         |
| 15  | C003022   | Door Lock Solenoid Bracket   |                                                                                                                                                                         |
| 16  | B12351001 | Door Lock Spring             | Models starting 12/13/10                                                                                                                                                |
| 17  | F431215   | Pop Rivet                    | Models starting 12/13/10                                                                                                                                                |
| 18  | C002996   | Door Lock Assembly           | Includes items 1-17; Models that have been upgraded with C002996M Door Lock Kit                                                                                         |

N/A = Part no longer available

PHM2736P\_C002634

| REF | PART NO. | DESCRIPTION                | COMMENTS                                                                                                                                                                                                                                                                                                                                                                                                                                                                                                                     |
|-----|----------|----------------------------|------------------------------------------------------------------------------------------------------------------------------------------------------------------------------------------------------------------------------------------------------------------------------------------------------------------------------------------------------------------------------------------------------------------------------------------------------------------------------------------------------------------------------|
|     | C000567  | Screw                      | 2 required; Hot manifold to valve panel                                                                                                                                                                                                                                                                                                                                                                                                                                                                                      |
|     | F431024  | Nut                        | 2 required; Hot manifold to valve panel                                                                                                                                                                                                                                                                                                                                                                                                                                                                                      |
|     | F200128P | Water Hose                 | Water valve to vacuum breaker; Models CP080PHN1, CP080PHN2, CP080PHQ1, CP080PHQ2, CP080PMN1, CP080PHN2, CP080PMQ1, CPC80H, CPC80M, IP080PHN1, IP080PHN2, IP080PHQ1, IP080PMN1, IP080PMN2, IP080PMQ1, IP080PMQ2, IPH80H, IPH80M, IPH370, JP080PHN1, JP080PHN2, JP080PHQ1 and JP100PMQ1 20 inches required; Models CP100PHN1, CP100PHN2, CP100PHQ1, CP100PHQ2, CP100PMN1, CP100PMN2, CP100PMQ1, CPC100H, CPC100M, IP100PHN1, IP100PHN2, IP100PHN2, IP100PHN1, IP100PMN1, IP100PHN1, JP100PHN2 and JP100PHQ1 21 inches required |
|     | F200222  | Hose Clamp                 | 4 required; Water valve to vacuum breaker                                                                                                                                                                                                                                                                                                                                                                                                                                                                                    |
|     | F200201  | Hose Clamp                 | 4 required; Fill inlet hose                                                                                                                                                                                                                                                                                                                                                                                                                                                                                                  |
|     | C002611P | Inlet Valve Harness        |                                                                                                                                                                                                                                                                                                                                                                                                                                                                                                                              |
| 1   | C001366  | Flange and Nipple Assembly |                                                                                                                                                                                                                                                                                                                                                                                                                                                                                                                              |
| 2   | F420403  | Tee                        |                                                                                                                                                                                                                                                                                                                                                                                                                                                                                                                              |
| 3   | F420502  | Street Elbow               |                                                                                                                                                                                                                                                                                                                                                                                                                                                                                                                              |
| 4   | F420107  | Nipple                     |                                                                                                                                                                                                                                                                                                                                                                                                                                                                                                                              |
| 5   | F381700P | Valve                      |                                                                                                                                                                                                                                                                                                                                                                                                                                                                                                                              |
|     | F380991P | Water Valve Repair Kit     | 3/4 inch                                                                                                                                                                                                                                                                                                                                                                                                                                                                                                                     |
| 6   | F380986P | DIN Coil                   | 120 Volt                                                                                                                                                                                                                                                                                                                                                                                                                                                                                                                     |
|     | F380987P | DIN Coil                   | 240 Volt                                                                                                                                                                                                                                                                                                                                                                                                                                                                                                                     |
| 7   | F421951  | Hose Barb                  |                                                                                                                                                                                                                                                                                                                                                                                                                                                                                                                              |
| 8   | C000436P | Water Valve                | 3-way                                                                                                                                                                                                                                                                                                                                                                                                                                                                                                                        |
|     | G582P3   | Diaphragm and Guide Kit    |                                                                                                                                                                                                                                                                                                                                                                                                                                                                                                                              |
| 9   | C000424  | Adapter                    |                                                                                                                                                                                                                                                                                                                                                                                                                                                                                                                              |
| 10  | C000420  | Coupling                   |                                                                                                                                                                                                                                                                                                                                                                                                                                                                                                                              |
| 11  | C000426  | Hot Plumbing Assembly      |                                                                                                                                                                                                                                                                                                                                                                                                                                                                                                                              |