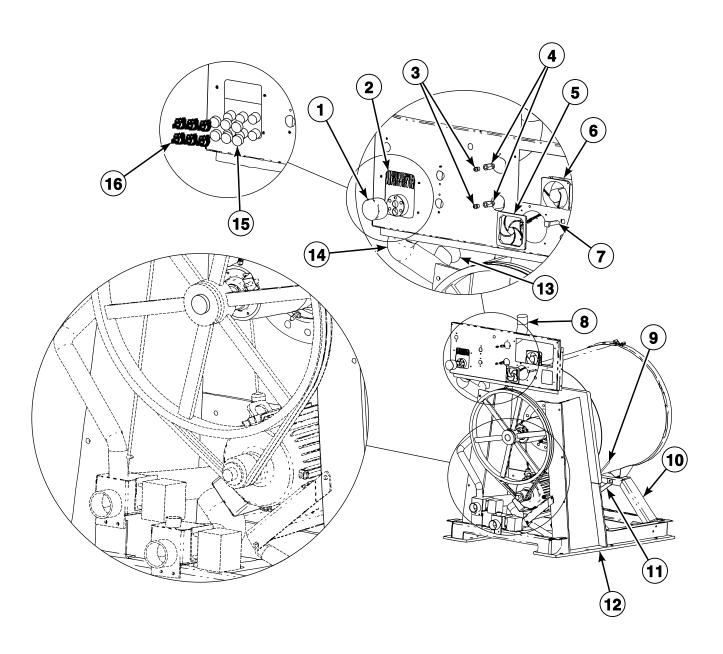

#### Decals - Models through 8/31/09 (Drawing 2 of 2)

PHM2767PA\_C002634

#### Decals - Models through 8/31/09 (Drawing 2 of 2)

| REF | PART NO.   | DESCRIPTION                    | COMMENTS                                                                                                                                                                                                                                                       |
|-----|------------|--------------------------------|----------------------------------------------------------------------------------------------------------------------------------------------------------------------------------------------------------------------------------------------------------------|
| 1   | F200318200 | Cover Decal                    | Models CP080PHN1, CP080PHQ1, CP080PMN1, CP080PMQ1, CP100PHN1, CP100PHQ1, CP100PMN1, CP100PMQ1, IP080PHN1, IP080PHQ1, IP080PMN1, IP080PMQ1, IP100PHN1, IP100PHQ1, IP100PMN1, IP100PMQ1, JP080PHN1, JP080PHQ1, JP100PHN1, JP100PHQ1 and JP100PMQ1                |
| 2   | 502511     | Electrical Shock Label         | Models CP080PHN1, CP080PHQ1, CP080PMN1, CP080PMQ1, CP100PHN1, CP100PHQ1, CP100PMN1, CP100PMQ1, IP080PHN1, IP080PHQ1, IP080PMN1, IP080PMQ1, IP100PHN1, IP100PHQ1, IP100PMN1, IP100PMQ1, JP080PHN1, JP080PHQ1, JP100PHN1, JP100PHQ1 and JP100PMQ1                |
| 3   | 505281     | Disconnect Power Warning Label | Models CP080PHN1, CP080PHQ1, CP080PMN1, CP080PMQ1, CP100PHN1, CP100PHQ1, CP100PMN1, CP100PMQ1, IP080PHN1, IP080PHQ1, IP080PMN1, IP080PMQ1, IP100PHN1, IP100PHQ1, IP100PMN1, IP100PMQ1, JP080PHN1, JP080PHQ1, JP100PHN1, JP100PHQ1 and JP100PMQ1                |
| 4   | 502511     | Electrical Shock Label         |                                                                                                                                                                                                                                                                |
| 5   | 500049     | Warning Label                  | Models CP080PHN1, CP080PHQ1, CP080PMN1,<br>CP080PMQ1, CP100PHN1, CP100PHQ1, CP100PMN1,<br>CP100PMQ1, IP080PHN1, IP080PHQ1, IP080PMN1,<br>IP080PMQ1, IP100PHN1, IP100PHQ1, IP100PMN1,<br>IP100PMQ1, JP080PHN1, JP080PHQ1, JP100PHN1,<br>JP100PHQ1 and JP100PMQ1 |
| 6   | N/A        | Crush Hazard Warning Decal     | Models CPC80H, CPC80M, CPC100H, CPC100M, IPH80H, IPH80M, IPH100H, IPH100M, IPH370 and IPH460                                                                                                                                                                   |
|     | 502506     | Pinched Fingers Label          | Models CP080PHN1, CP080PHQ1, CP080PMN1, CP080PMQ1, CP100PHN1, CP100PHQ1, CP100PMN1, CP100PMQ1, IP080PHN1, IP080PHQ1, IP080PMN1, IP080PMQ1, IP100PHN1, IP100PHQ1, IP100PMN1, IP100PMQ1, JP080PHN1, JP080PHQ1, JP100PHN1, JP100PHQ1 and JP100PMQ1                |
| 7   | F200085000 | Hot Surface Warning Decal      | Models CPC80H, CPC80M, CPC100H, CPC100M, IPH80H, IPH80M, IPH100H, IPH100M, IPH370 and IPH460                                                                                                                                                                   |
|     | F231380    | Hot Surface Warning Decal      | Models CP080PHN1, CP080PHQ1, CP080PMN1,<br>CP080PMQ1, CP100PHN1, CP100PHQ1, CP100PMN1,<br>CP100PMQ1, IP080PHN1, IP080PHQ1, IP080PMN1,<br>IP080PMQ1, IP100PHN1, IP100PHQ1, IP100PMN1,<br>IP100PMQ1, JP080PHN1, JP080PHQ1, JP100PHN1,<br>JP100PHQ1 and JP100PMQ1 |
| 8   | C001038    | Logo Decal                     | Models IP080PHN1, IP080PHQ1, IP080PMN1, IP080PMQ1, IP100PHN1, IP100PHQ1, IP100PMN1, IP100PMQ1, IPH80H, IPH80M, IPH100H, IPH100M, IPH370 and IPH460                                                                                                             |
| 9   | C000694    | Door Release Decal             |                                                                                                                                                                                                                                                                |
| 10  | F230303    | Push Decal                     | Models CP080PHN1, CP080PHQ1, CP080PMN1, CP080PMQ1, CP100PHN1, CP100PHQ1, CP100PMN1, CP100PMQ1, IP080PMN1, IP080PMQ1, IP080PHN1, IP080PHQ1, IP100PMN1, IP100PMQ1, IP100PMN1, IP100PMQ1, JP080PHN1, JP080PHQ1, JP100PHN1, JP100PHQ1 and JP100PMQ1                |