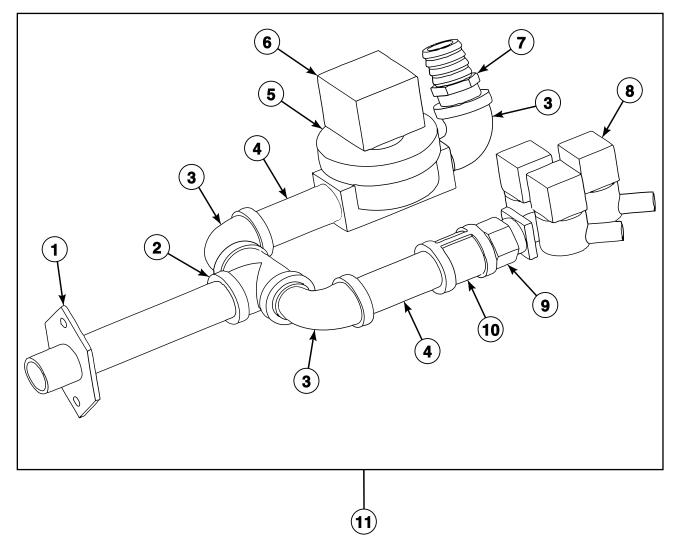

|
| 16  | B12351001 | Door Lock Spring             | Models starting 12/13/10                                                                                                                                                |
| 17  | F431215   | Pop Rivet                    | Models starting 12/13/10                                                                                                                                                |
| 18  | C002996   | Door Lock Assembly           | Includes items 1-17; Models that have been upgraded with C002996M Door Lock Kit                                                                                         |

N/A = Part no longer available



PHM2736P\_C002634

| REF | PART NO. | DESCRIPTION                | COMMENTS                                                                                                                                                                                                                                                                                                                                                                                                                                                                                                                     |
|-----|----------|----------------------------|-----------------------------------------------------------------------------------------------------------------------------------------------------------------------------