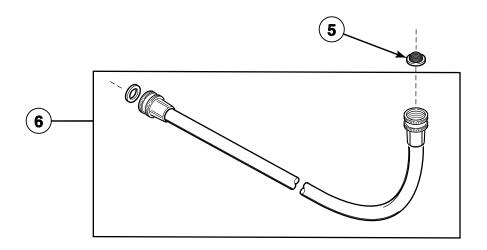

N/A = Part no longer available

# Door Lock Assembly with Magnetic Sensor Models Starting Serial No. 0902007002

PHM3149P\_C002634