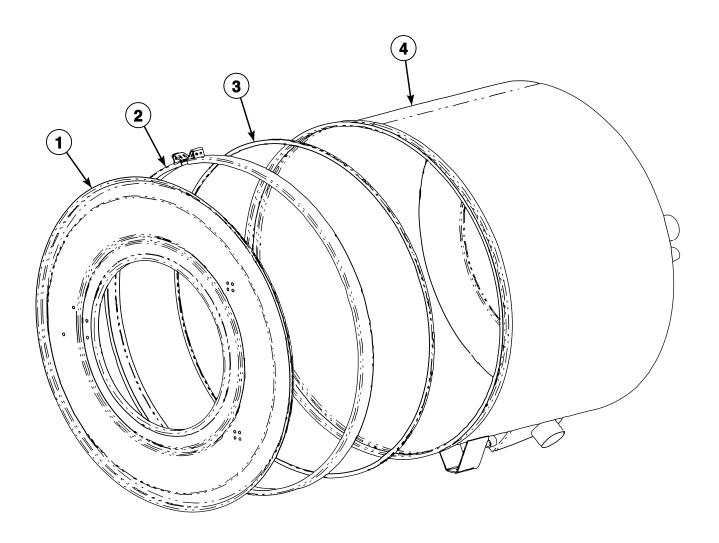

# Bearing Housing Assembly (Drawing 1 of 6) Models CPC80H, CPC100H, IPH80H and IPH100H

Models Through 3/23/04

PHM2724P\_C002634

## **Bearing Housing Assembly (Drawing 1 of 6)**

| REF | PART NO. | DESCRIPTION              | COMMENTS                                                   |
|-----|----------|--------------------------|------------------------------------------------------------|
|     | C000554  | Screw                    | 8 required; Bearing housing to frame                       |
|     | C000555  | Washer                   | 8 required; Bearing housing to frame                       |
|     | F430929  | Screw                    | 12 required; Front and rear seal plates to bearing housing |
|     | C000571  | Washer                   | 12 required; Front and rear seal plates to bearing housing |
| 1   | C000166  | Seal Plate               |                                                            |
| 2   | C001915  | Plate                    |                                                            |
| 3   | C001705  | Gasket                   |                                                            |
| 4   | C000332  | Lip Seal                 | Front bearing                                              |
| 5   | C000165  | Seal Plate               |                                                            |
| 6   | C000163  | Carb Bearing             |                                                            |
| 7   | C000167  | Grease Shield            | Front                                                      |
| 8   | C000155  | Bearing Housing          |                                                            |
| 9   | C000154P | Bearing Housing Assembly |                                                            |
| 10  | C000171  | Grease Shield            | Rear                                                       |
| 11  | C000164  | Roller Bearing           |                                                            |
| 12  | C000158  | Seal Plate               |                                                            |
| 13  | C000658  | Mounting Bracket         |                                                            |
| 14  | C000070  | V-Ring Seal              |                                                            |
| 15  | C000157  | Cylinder Shaft           |                                                            |
| 16  | C000159  | Nut                      |                                                            |
| 17  | C000161  | Washer                   |                                                            |
| 18  | C000156  | V-Ring Seal              |                                                            |