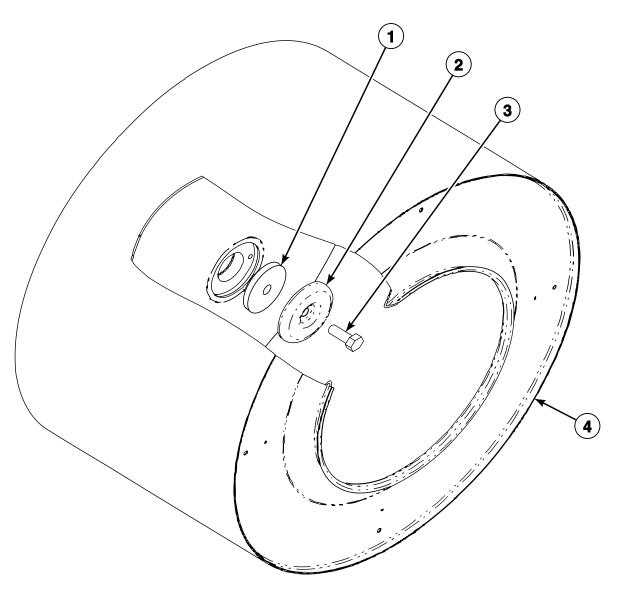

# Cylinder Assembly (Drawing 2 of 2)

| REF | PART NO. | DESCRIPTION           | COMMENTS                                                                                                                             |
|-----|----------|-----------------------|--------------------------------------------------------------------------------------------------------------------------------------|
|     | C001293  | Washer                | Lifter; Models starting 3/23/04                                                                                                      |
|     | C000583  | Washer                | Models starting 3/23/04                                                                                                              |
| 1   | C001239  | Washer                |                                                                                                                                      |
| 2   | C001238  | Cylinder Bolt Shroud  |                                                                                                                                      |
| 3   | C001093  | Screw                 |                                                                                                                                      |
| 4   | C000804P | Cylinder Assembly Kit | Models CP080PMN1, CP080PMN2, CP080PMQ1, CPC80M, IP080PMN1, IP080PMN2, IP080PMQ1, IPH80M and IPH370; Includes lifter rod              |
|     | C000800P | Cylinder Assembly Kit | Models CP100PMN1, CP100PMN2, CP100PMQ1, CPC100M, IP100PMN1, IP100PMN2, IP100PMQ1, IPH100M, IPH460 and JP100PMQ1; Includes lifter rod |