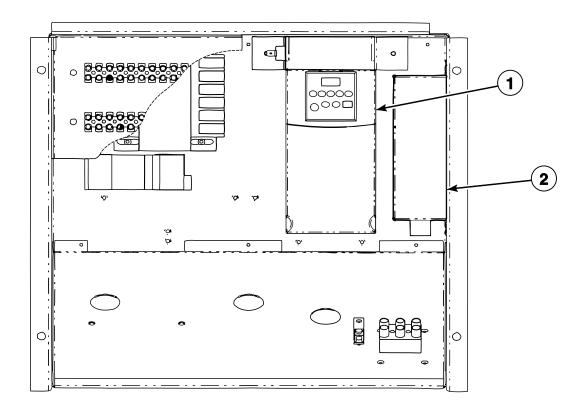

N/A = Part no longer available

Drive Box Assembly (Drawing 1 of 2)
Models CP080PHN1, CP080PHN2, CP080PHQ1, CP080PHQ2, CP100PHN1, CP100PHN2, CP100PHQ1, CP100PHQ2, CPC80H, CPC100H, IP080PHN1, IP080PHN2, IP080PHQ1, IP100PHN1, IP100PHN2, IP100PHQ1, IPH80H, IPH100H, JP080PHN1, JP080PHN2, JP080PHQ1, JP100PHN1, JP100PHN2 and JP100PHQ1

PHM2745P\_C002634