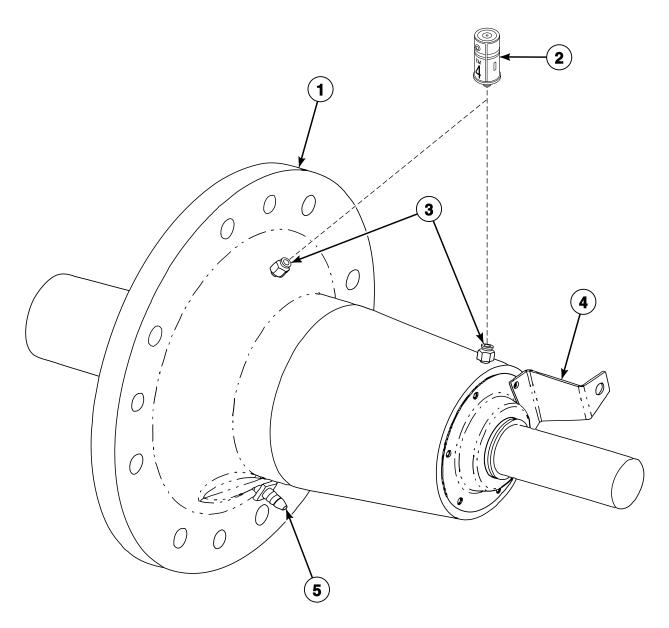

# Cylinder Assembly (Drawing 2 of 2) Models CP080PMN1, CP080PMN2, CP080PMQ1, CP100PMN1, CP100PMN2,

Models CP080PMN1, CP080PMN2, CP080PMQ1, CP100PMN1, CP100PMN2, CP100PMQ1, CPC80M, CPC100M, IP080PMN1, IP080PMN2, IP080PMQ1, IP100PMN1, IP100PMN2, IP100PMQ1, IPH80M, IPH100M, IPH370, IPH460 and JP100PMQ1

PHM2730P\_C002634

# Cylinder Assembly (Drawing 2 of 2)

| REF | PART NO. | DESCRIPTION           | COMMENTS                                                                                                                             |
|-----|----------|-----------------------|--------------------------------------------------------------------------------------------------------------------------------------|
|     | C001293  | Washer                | Lifter; Models starting 3/23/04                                                                                                      |
|     | C000583  | Washer                | Models starting 3/23/04                                                                                                              |
| 1   | C001239  | Washer                |                                                                                                                                      |
| 2   | C001238  | Cylinder Bolt Shroud  |                                                                                                                                      |
| 3   | C001093  | Screw                 |                                                                                                                                      |
| 4   | C000804P | Cylinder Assembly Kit | Models CP080PMN1, CP080PMN2, CP080PMQ1, CPC80M, IP080PMN1, IP080PMN2, IP080PMQ1, IPH80M and IPH370; Includes lifter rod              |
|     | C000800P | Cylinder Assembly Kit | Models CP100PMN1, CP100PMN2, CP100PMQ1, CPC100M, IP100PMN1, IP100PMN2, IP100PMQ1, IPH100M, IPH460 and JP100PMQ1; Includes lifter rod |